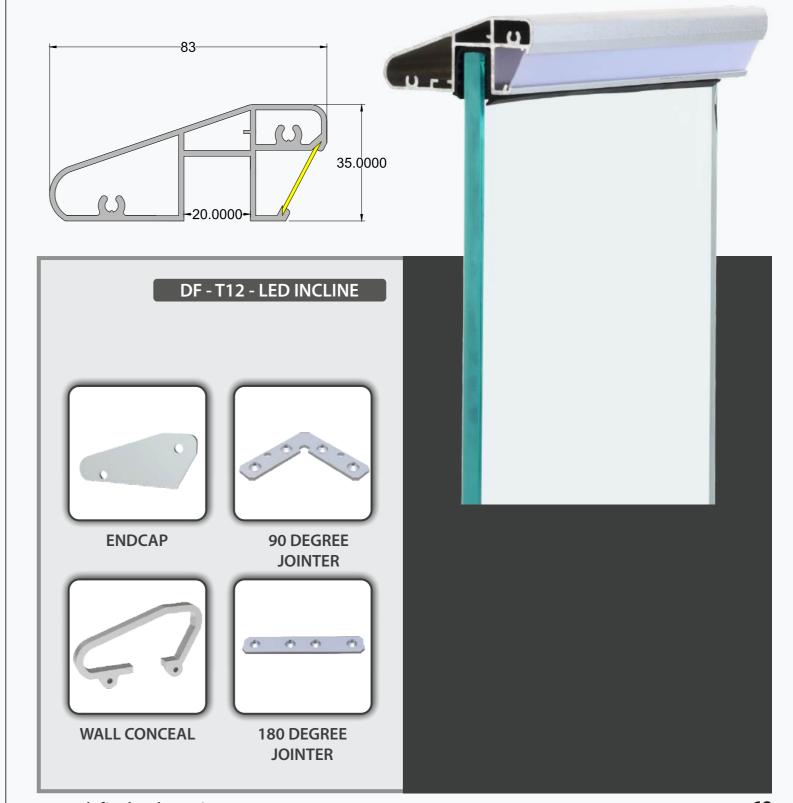

#### Specification

- 1) System For 12 mm Glass
- 2) Support Glass Height Up to 3 Feet

15 www.definehardware.in www.definehardware.in