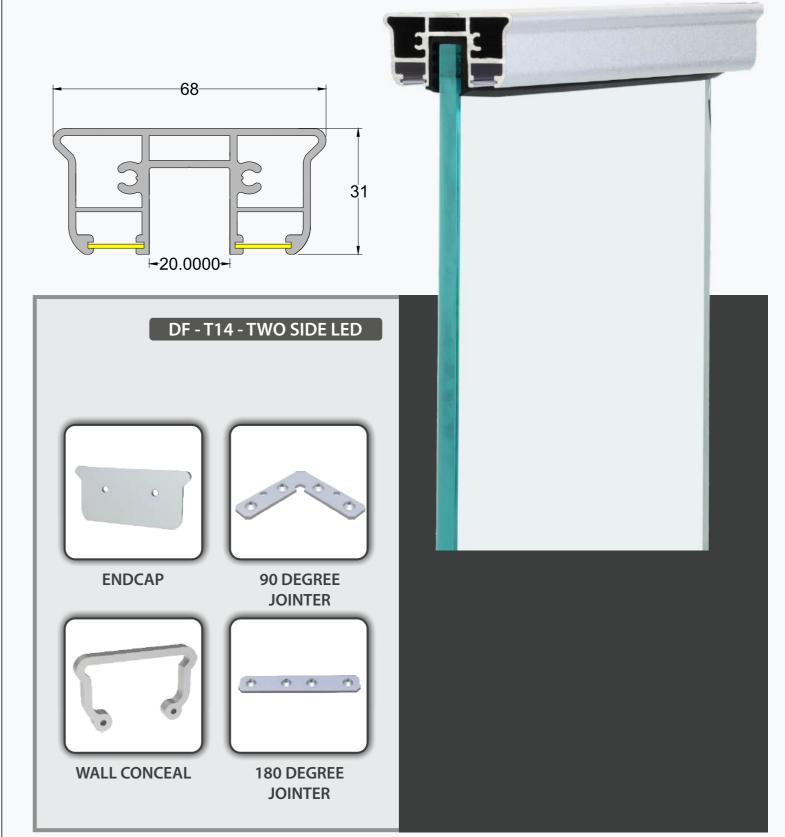

#### Specification

1) System For 12 mm Glass

www.definehardware.in www.definehardware.in