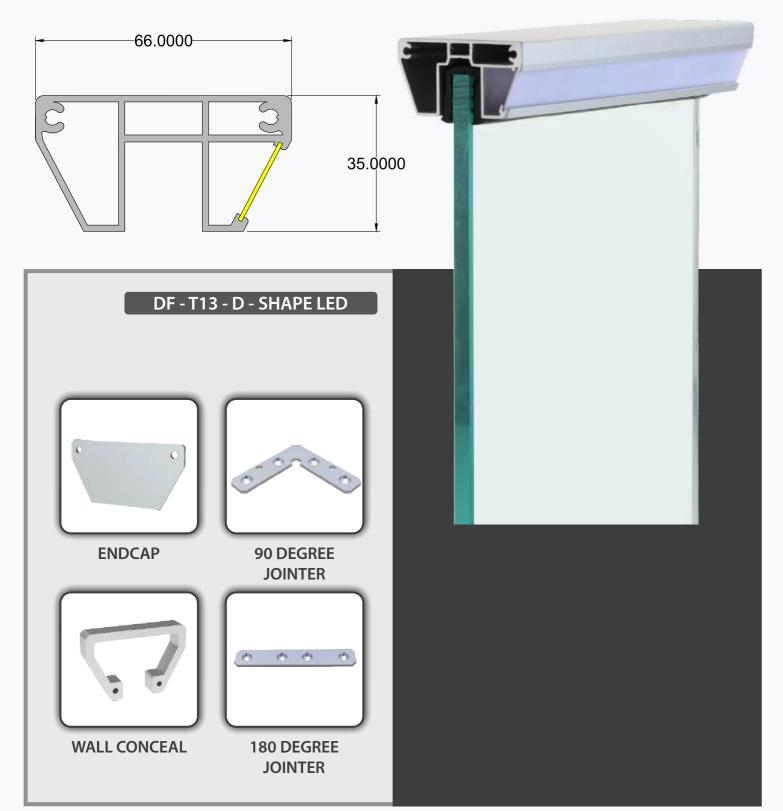

#### Specification

- 1) System For 12 mm Glass
- 2) Support Glass Height Up to 3 Feet