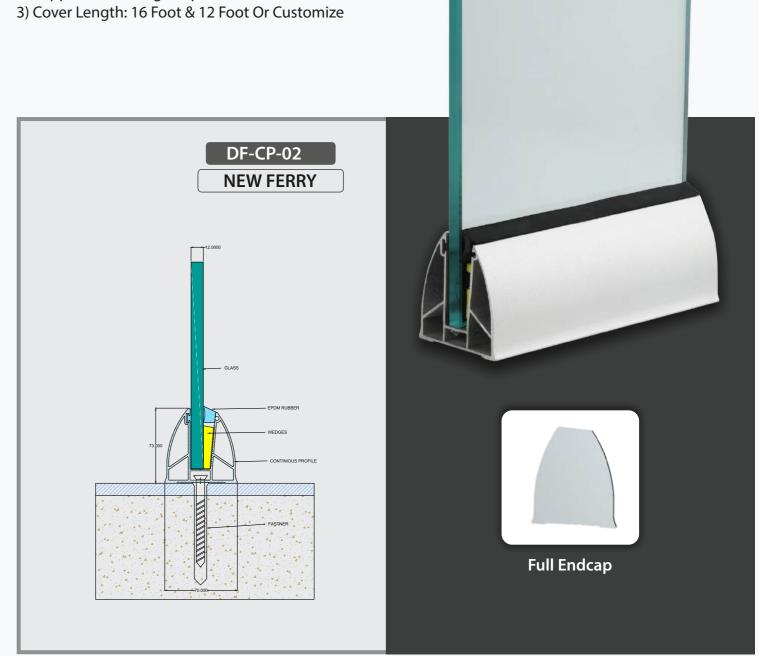

#### Specification

Measure what is quantifiable and Make quantifiable what isn't.

#### **Finishes**

Wooden | Anodized | Powder Coating

- 1) System For 12 mm Glass
- 2) Support Glass Height Up to 2.5 Feet
- 3) Bracket Size: 70mm & 140mm
- 4) Cover Length: 16 Foot & 12 Foot Or Customize