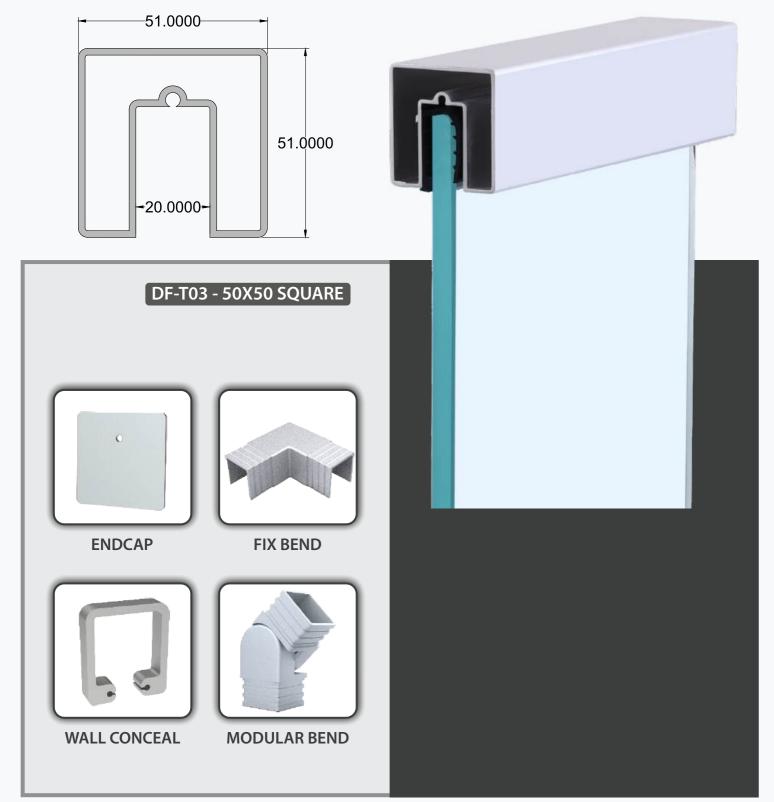

# Specification 1) System For 12 mm Glass 2) Support Glass Height Up to 3 to 3.5 Feet 3) Cover Length: 16 Foot & 12 Foot Or Customize DF-CP-15 100X55MM **Full Endcap**