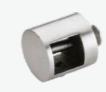

#### Specification

- 1) System For 12 mm Glass
- 2) Support Glass Height Up to 3 Feet

15 www.definehardware.in www.definehardware.in