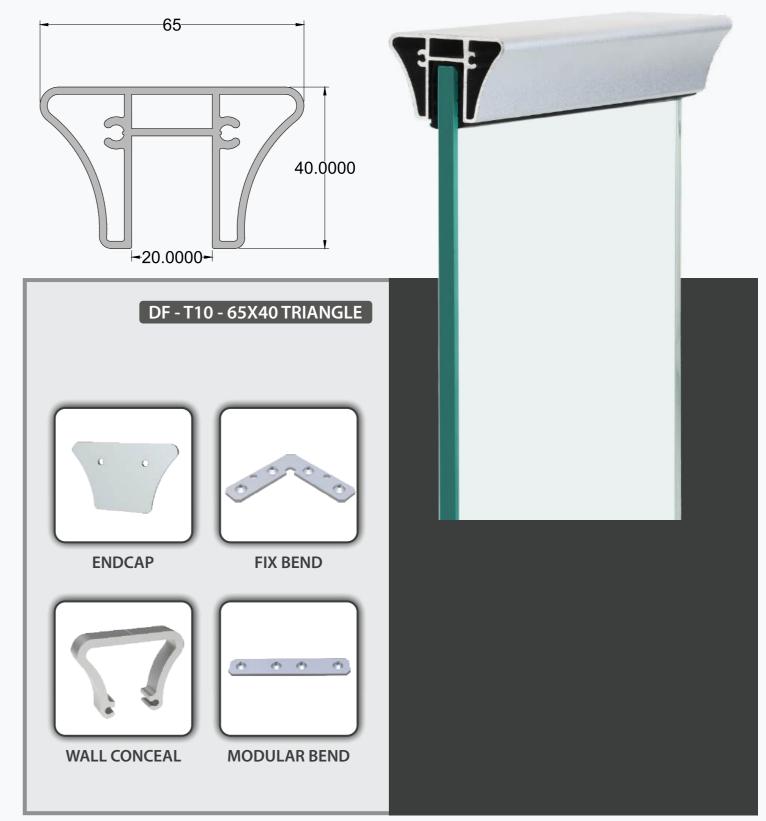

#### Specification

1) System For 12 mm Glass

www.definehardware.in www.definehardware.in