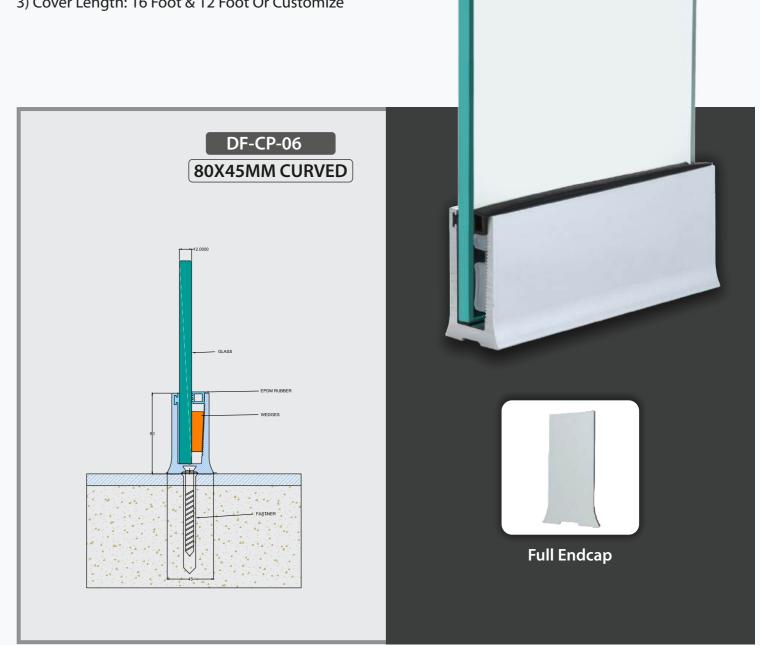

ware.in www.definehardware.in





### Best assistance, perfect time, Perfect People.

#### **Finishes**

Wooden | Anodized | Powder Coating

#### Specification

- 1) System For 12 mm Glass
- 2) Support Glass Height Up to 3 Feet



## Everyone promises good services but **No one really serves**

#### **Finishes**

Wooden | Anodized | Powder Coating

#### Specification

1) System For 12 mm Glass



www.definehardware.in www.definehardware.in





### Everyone works for quantity, we work for *Quality*

#### **Finishes**

Wooden | Anodized | Powder Coating



### There are no substitutes for hard work

#### **Finishes**

Wooden | Anodized | Powder Coating

#### Specification

- 1) System For 12 mm Glass
- 2) Support Glass Height Up to 3 Feet
- 3) Cover Length: 16 Foot & 12 Foot Or Customize



19 www.definehardware.in www.definehardware.in





22

### Small experiments lead to big *Innovations*

#### **Finishes**

Wooden | Anodized | Powder Coating



### We listen to what customers *Want*

#### Finishes

Wooden | Anodized | Powder Coating

#### Specification

- 1) System For 12 mm Glass
- 2) Support Glass Height Up to 3.5 Feet
- 3) Cover Length: 16 Foot & 12 Foot Or Customize



www.definehardware.in 21 www.definehardware.in





### **Sourice** is the best gift of attention

#### **Finishes**

Wooden | Anodized | Powder Coating

#### Specification

1) System For 12 mm Glass



## Service is Never Ending \*\*Jetivity\*\*

#### **Finishes**

Wooden | Anodized | Powder Coating

- 1) System For 12 mm Glass
- 2) Support Glass Height Up to 3 Feet
- 3) Cover Length: 16 Foot & 12 F