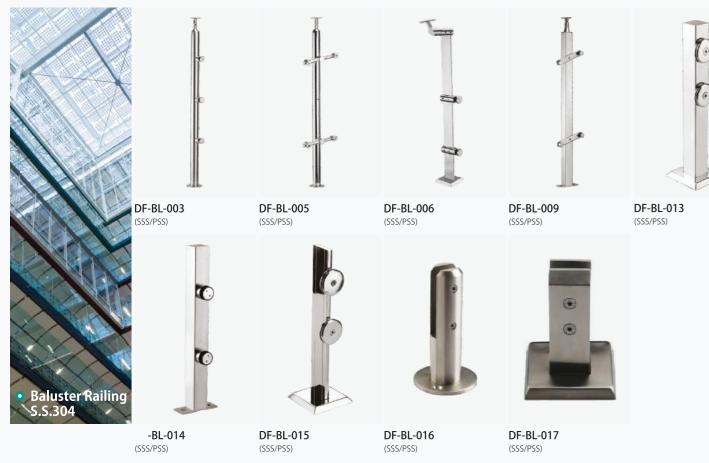

#### • Railing Accessories

DF-BL-ACC-01 A (SSS/PSS)

DF-BL-ACC-01 B (SSS/PSS)

DF-BL-ACC-01 C D (SSS/PSS) (S

DF-BL-ACC-02 A (SSS/PSS)

DF-BL-ACC-02 B (SSS/PSS)

DF-BL-ACC-02 C (SSS/PSS)

DF-BL-ACC-03 A

DF-BL-ACC-03 B

DF-BL-ACC-04 (SSS/PSS)

DF-BL-ACC-05 (SSS/PSS)

DF-BL-ACC-06 (SSS/PSS)

DF-BL-ACC-07 (SSS/PSS)

DF-BL-ACC-0 (SSS/PSS)

DF-BL-ACC-10 (SSS/PSS)

H

DF-BL-ACC-10 A (SSS/PSS)

DF-BL-ACC-11 (SSS/PSS)

DF-BL-ACC-12 (SSS/PSS)

ACC-12 DF-BL-ACC-13 (SSS/PSS)

DF-BL-ACC-15 A 19mm (SSS/PSS)

ACC-15 A DF-BL-ACC-15 B 38mm (SSS/PSS)

DF-BL-ACC-15 C 50mm (SSS/PSS)

DF-BL-ACC-16 A 19mm (SSS/PSS)

**C-16 A DF-BL-ACC-16 B** SS) 38mm (SSS/PSS)

CC-16 B D

DF-BL-ACC-16 C 50mm (SSS/PSS)

DF-BL-ACC-17 (SSS/PSS)

DF-BL-ACC-18 (SSS/PSS)

DF-BL-ACC-19 (SSS/PSS)

#### Baluster Railing