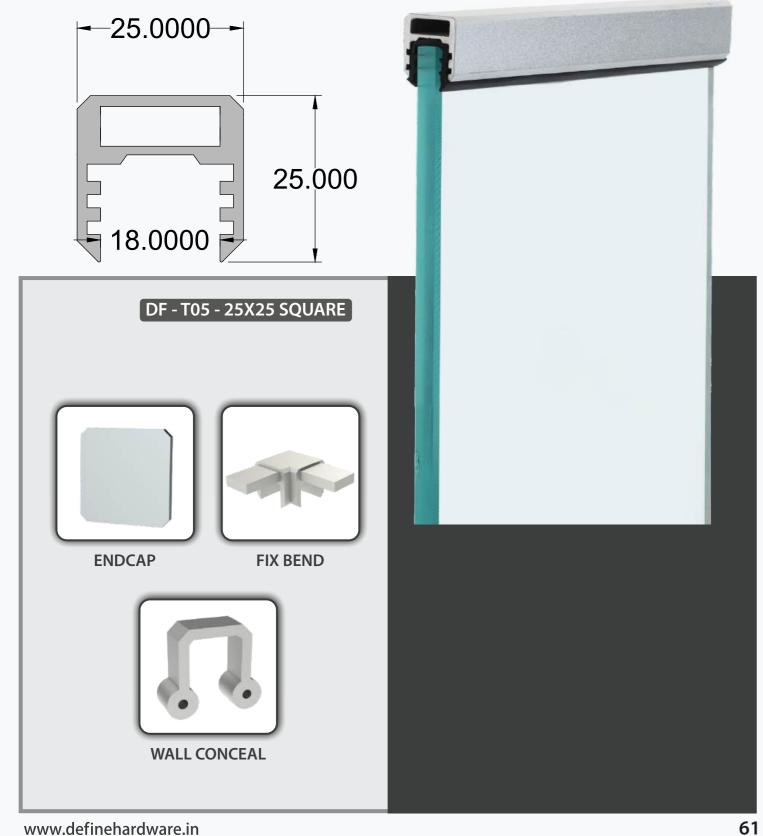

# Specification 1) System For 12 mm Glass 2) Support Glass Height Up to 3 to 3.5 Feet 3) Cover Length: 16 Foot & 12 Foot Or Customize DF-CP-15 100X55MM **Full Endcap**