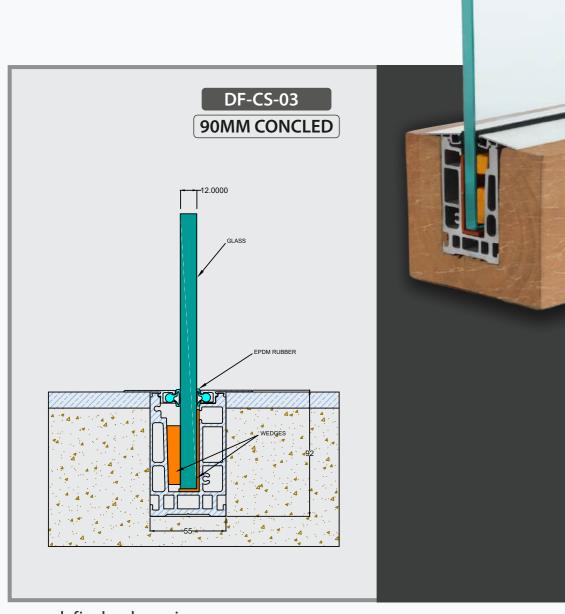

# Specification 1) System For 12 mm Glass 2) Support Glass Height Up to 3 to 3.5 Feet 3) Cover Length: 16 Foot & 12 Foot Or Customize DF-CP-15 100X55MM **Full Endcap**