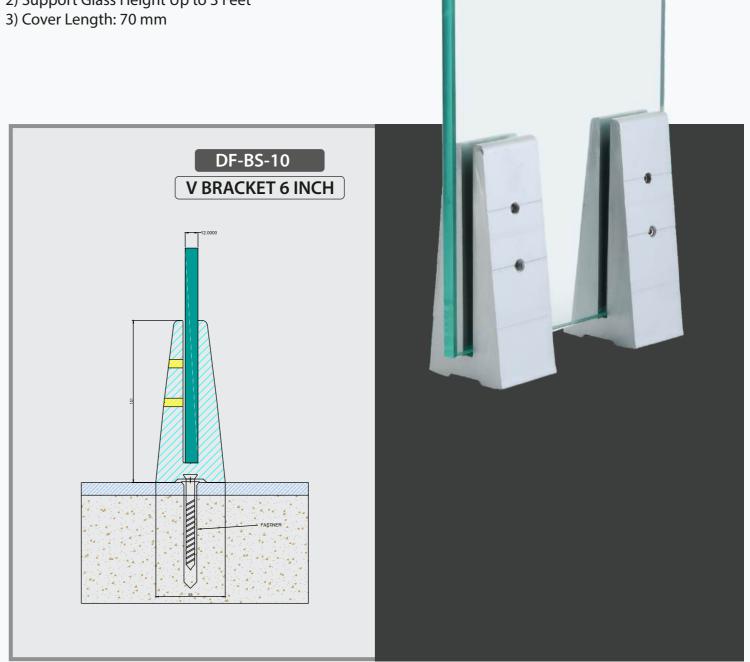

#### **Finishes**

Wooden | Anodized | Powder Coating

- 1) System For 12 mm Glass
- 2) Support Glass Height Up to 3 Feet
- 3) Cover Length: 70 mm

When you are the **Best** you need the best too.