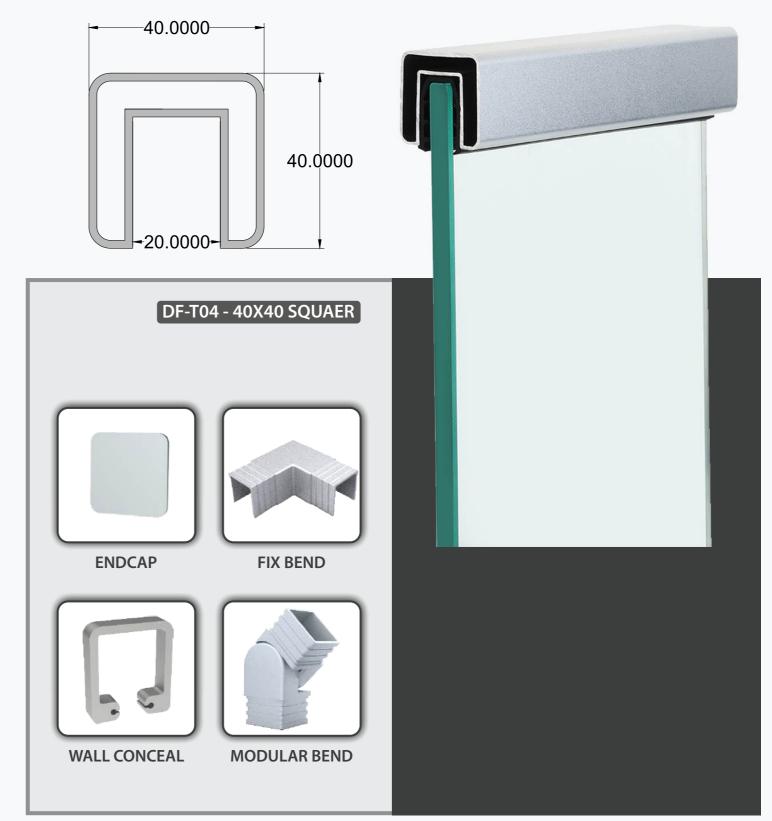

# Specification 1) System For 12 mm Glass 2) Support Glass Height Up to 3 to 3.5 Feet 3) Cover Length: 16 Foot & 12 Foot Or Customize DF-CP-15 100X55MM **Full Endcap**