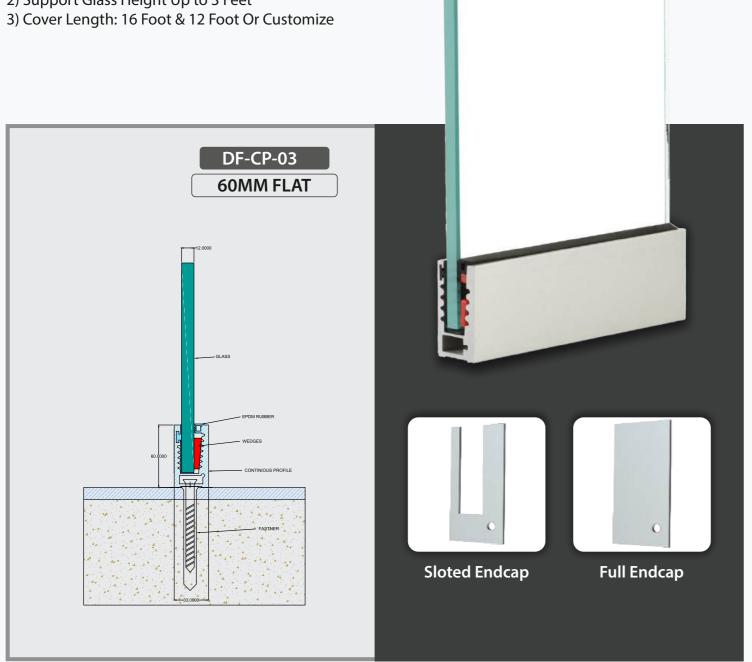

#### Specification

- 1) System For 12 mm Glass
- 2) Support Glass Height Up to 3 Feet
- 3) Bracket Size: 70mm & 140mm

11 www.definehardware.in www.definehardware.in

16