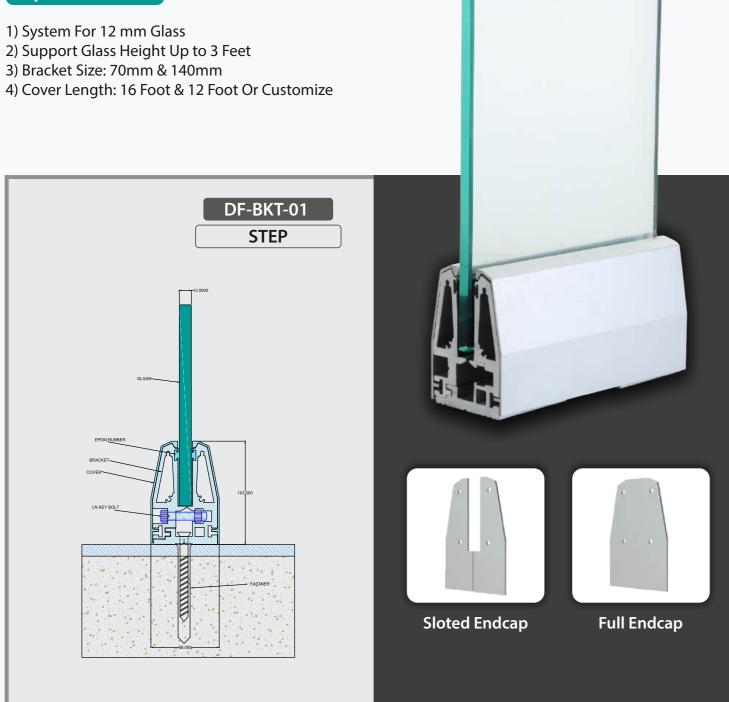

#### Specification

#### **Finishes**

Wooden | Anodized | Powder Coating

- 1) System For 12 mm Glass
- 2) Support Glass Height Up to 3 Feet
- 3) Bracket Size: 70mm & 140mm