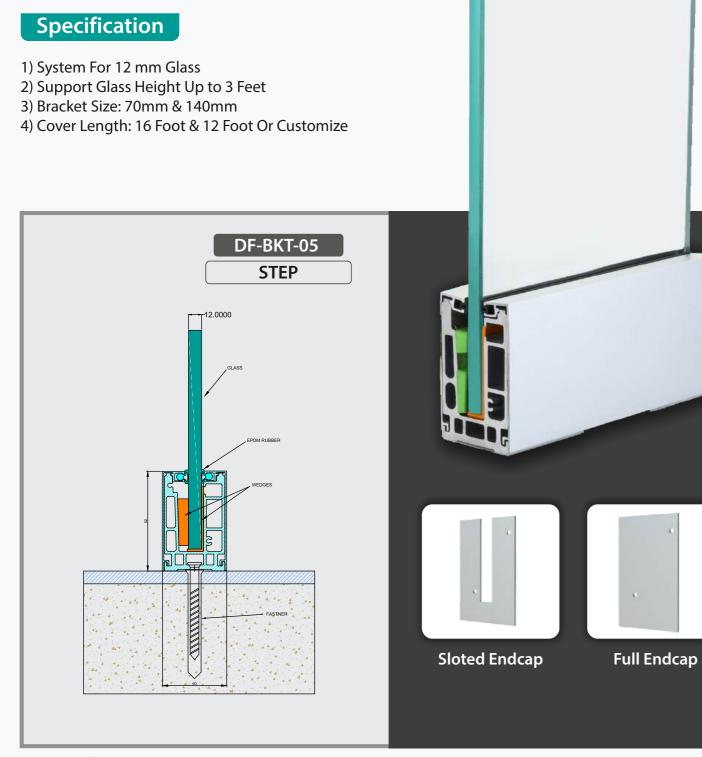

#### Specification

Measure what is quantifiable and Make quantifiable what isn't.

#### **Finishes**

Wooden | Anodized | Powder Coating

- 1) System For 12 mm Glass
- 2) Support Glass Height Up to 2.5 Feet
- 3) Bracket Size: 70mm & 140mm
- 4) Cover Length: 16 Foot & 12 Foot Or Customize