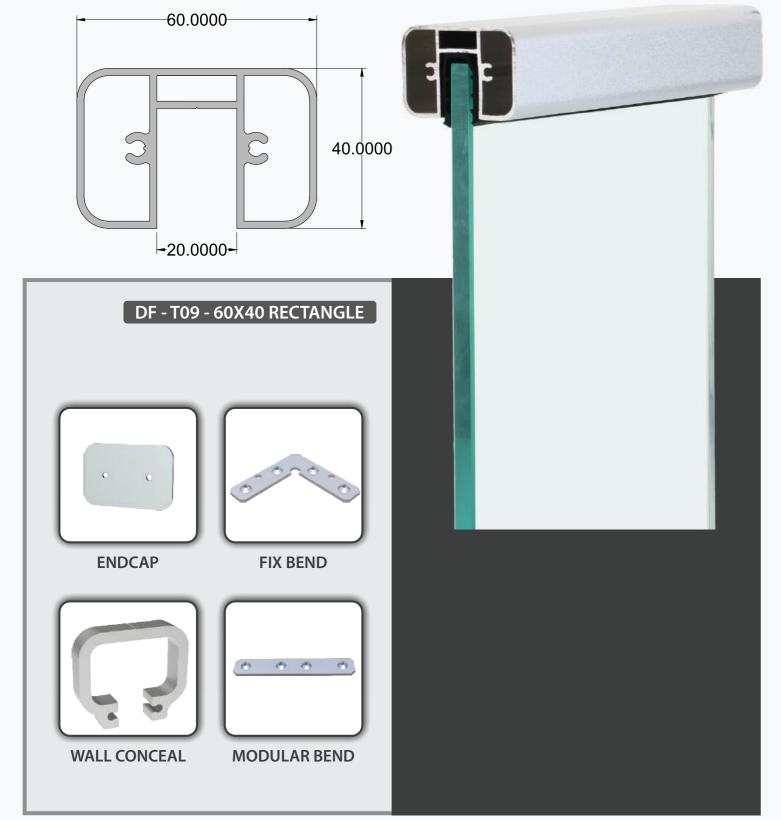

#### Specification

- 1) System For 12 mm Glass
- 2) Support Glass Height Up to 3 Feet