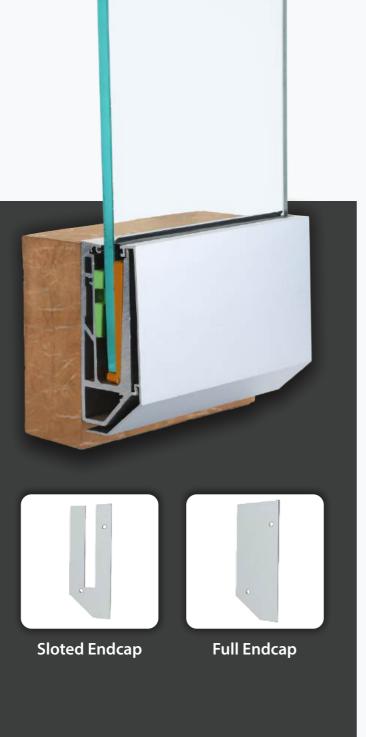

) Support Glass Height Up to 2.5 Feet
- 3) Cover Length: 16 Foot & 12 Foot



It is *Quality* as opposed to the amount of issues.

#### **Finishes**

Wooden | Anodized | Powder Coating

#### Specification

- 1) System For 12 mm Glass
- 2) Support Glass Height Up to 3 Feet
- 3) Cover Length: 16 Foot & 12 Foot





37

We **Heliver** high performance and high caliber as well.

#### Finishes

Wooden | Anodized | Powder Coating

#### Specification

- 1) System For 12 mm Glass
- 2) Support Glass Height Up to 3 Feet 3) Cover Length: 16 Foot & 12 Foot









It is easier to do a job right than to Explain why you didn't.

#### Finishes

Wooden | Anodized | Powder Coating

#### Specification

- 1) System For 12 mm Glass
- 2) Support Glass Height Up to 3 Feet 3) Cover Length: 16 Foot & 12 Foot





41









## So, have the best *Quality* to be fruitful.

#### **Finishes**

Wooden | Anodized | Powder Coating

#### Specification

- 1) System For 12 mm Glass
- 2) Support Glass Height Up to 2.5 Feet



### Thus, quality is our *Identity*.

#### Finishes

Wooden | Anodized | Powder Coating

#### Specification

- 1) System For 12 mm Glass
- 2) Support Glass Height Up to 3 Feet
- 3) Cover Length: 70 mm



www.definehardware.in 45 www.definehardware.in





### Our *Quatomera* are the best inspectors indeed.

#### **Finishes**

Wooden | Anodized | Powder Coating

#### Specification

1) System For 12 mm Glass



The cost of *Quality* is certainly very difficult to measure.

#### **Finishes**

Wooden | Anodized | Powder Coating

- 1) System For 12 mm Glass
- 2) Support Glass Height Up to