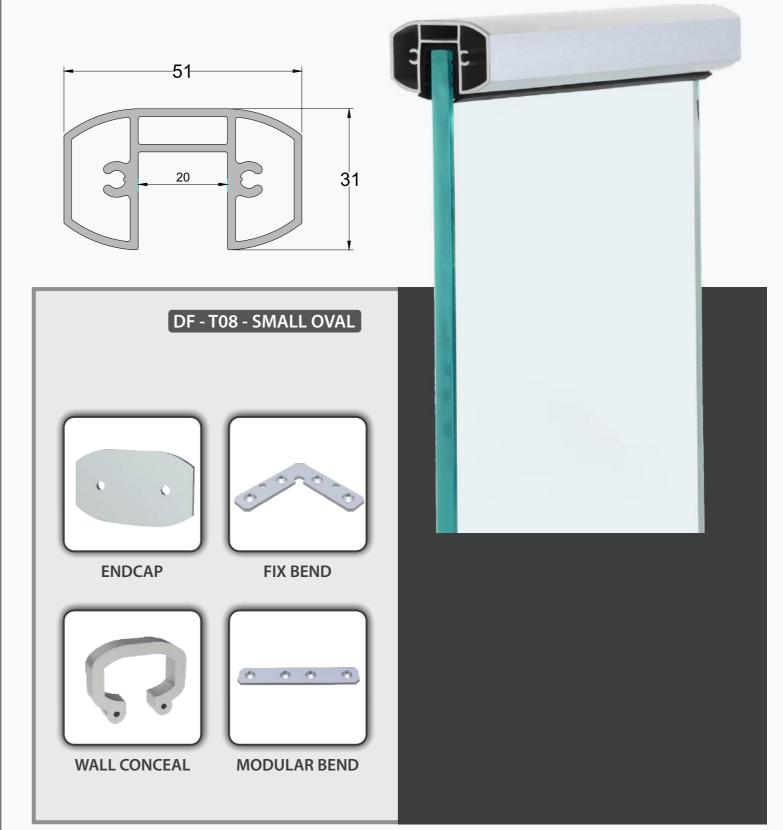

#### Specification

- 1) System For 12 mm Glass
- 2) Support Glass Height Up to 3 Feet

15 www.definehardware.in www.definehardware.in