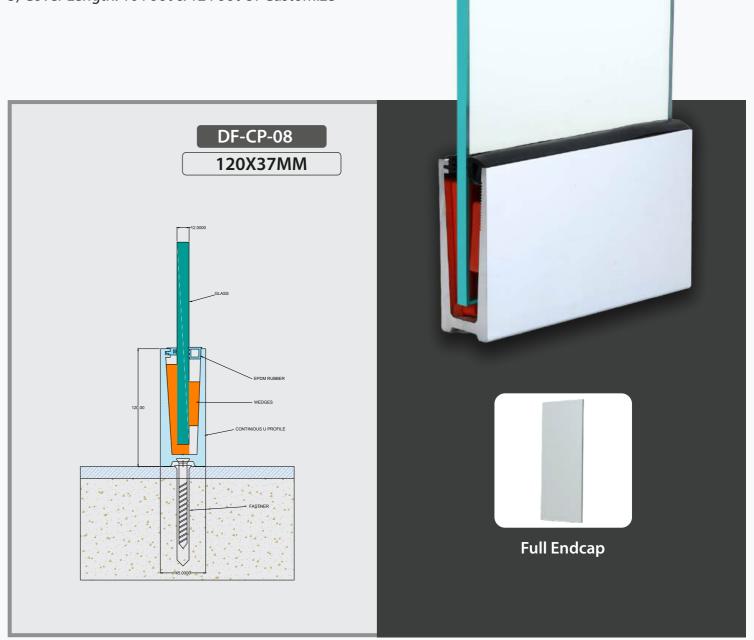

ss



www.definehardware.in www.definehardware.in





### Everyone works for quantity, we work for *Quality*

#### **Finishes**

Wooden | Anodized | Powder Coating



### There are no substitutes for hard work

#### **Finishes**

Wooden | Anodized | Powder Coating

#### Specification

- 1) System For 12 mm Glass
- 2) Support Glass Height Up to 3 Feet
- 3) Cover Length: 16 Foot & 12 Foot Or Customize



19 www.definehardware.in www.definehardware.in





22

### Small experiments lead to big *Innovations*

#### **Finishes**

Wooden | Anodized | Powder Coating



### We listen to what customers *Want*

#### Finishes

Wooden | Anodized | Powder Coating

#### Specification

- 1) System For 12 mm Glass
- 2) Support Glass Height Up to 3.5 Feet
- 3) Cover Length: 16 Foot & 12 Foot Or Customize



www.definehardware.in 21 www.definehardware.in





### **Sourice** is the best gift of attention

#### **Finishes**

Wooden | Anodized | Powder Coating

#### Specification

1) System For 12 mm Glass



## Service is Never Ending \*\*Jetivity\*\*

#### **Finishes**

Wooden | Anodized | Powder Coating

- 1) System For 12 mm Glass
- 2) Support Glass Height Up to 3 Feet
- 3) Cover Length: 16 Foot & 12 Foot Or Customize







26

### Customers above *Anything*

#### **Finishes**

Wooden | Anodized | Powder Coating

#### Specification



## Your happiness is what *Matters*

#### **Finishes**

Wooden | Anodized | Powder Coating

- 1) System For 12 mm Glass
- 2) Support Glass Height Up to 3 Feet







## Working for customer satisfaction

#### **Finishes**

Wooden | Anodized | Powder Coating