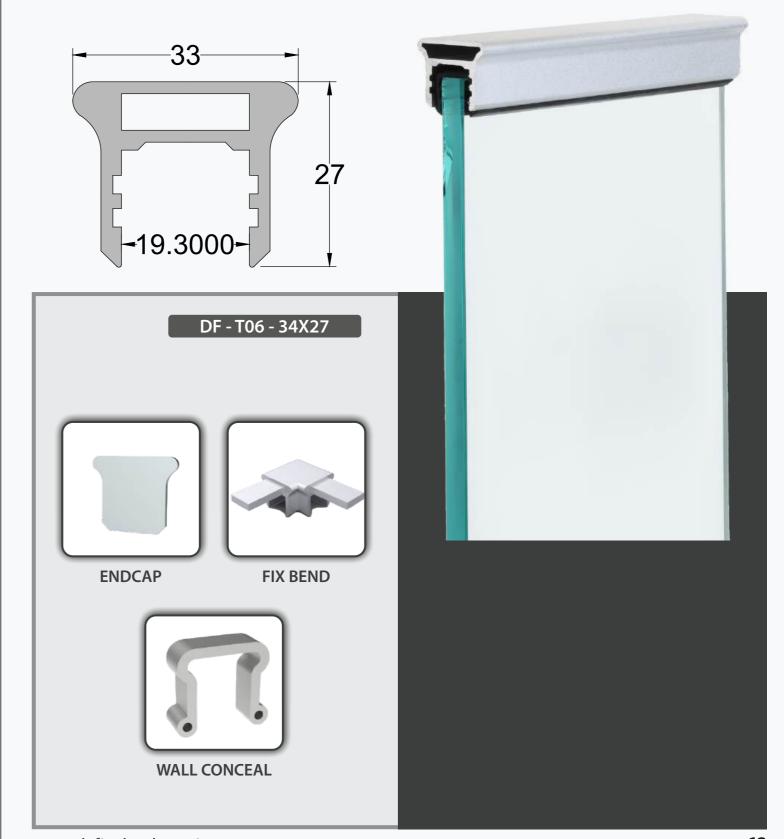

# Specification 1) System For 12 mm Glass 2) Support Glass Height Up to 3 to 3.5 Feet 3) Cover Length: 16 Foot & 12 Foot Or Customize DF-CP-15 100X55MM **Full Endcap**