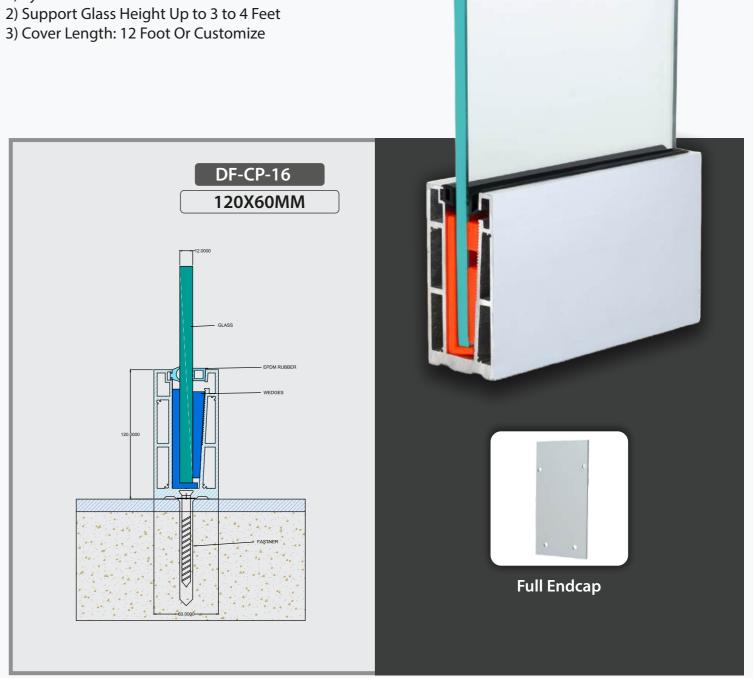

#### Specification

- 1) System For 12 mm Glass
- 2) Support Glass Height Up to 2.5 Feet
- 3) Cover Length: 16 Foot & 12 Foot

It is *Quality* as opposed to the amount of issues.