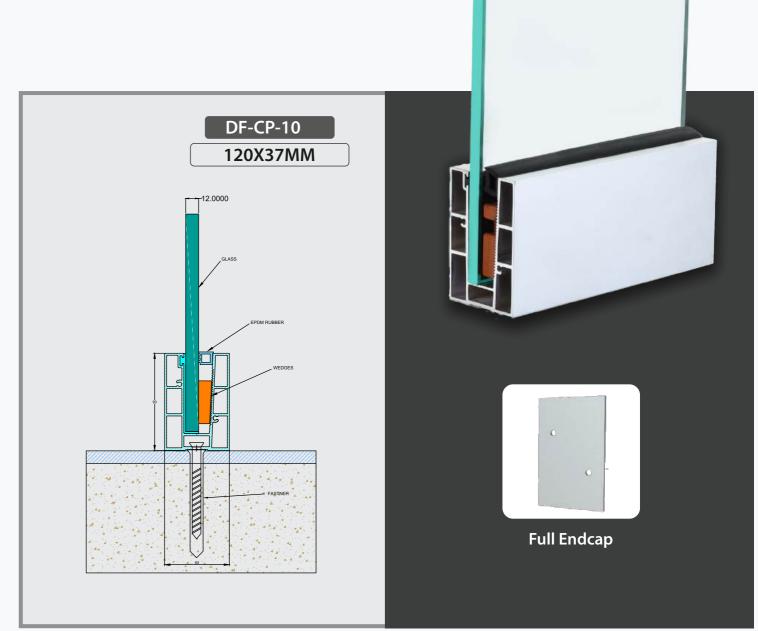

#### Specification

- 1) System For 12 mm Glass
- 2) Support Glass Height Up to 3 Feet
- 3) Bracket Size: 70mm & 140mm

11 www.definehardware.in www.definehardware.in

16