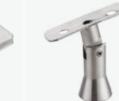

#### **Finishes**

Wooden | Anodized | Powder Coating

- 1) System For 12 mm Glass
- 2) Support Glass Height Up to 3 Feet
- 3) Bracket Size: 70mm & 140mm