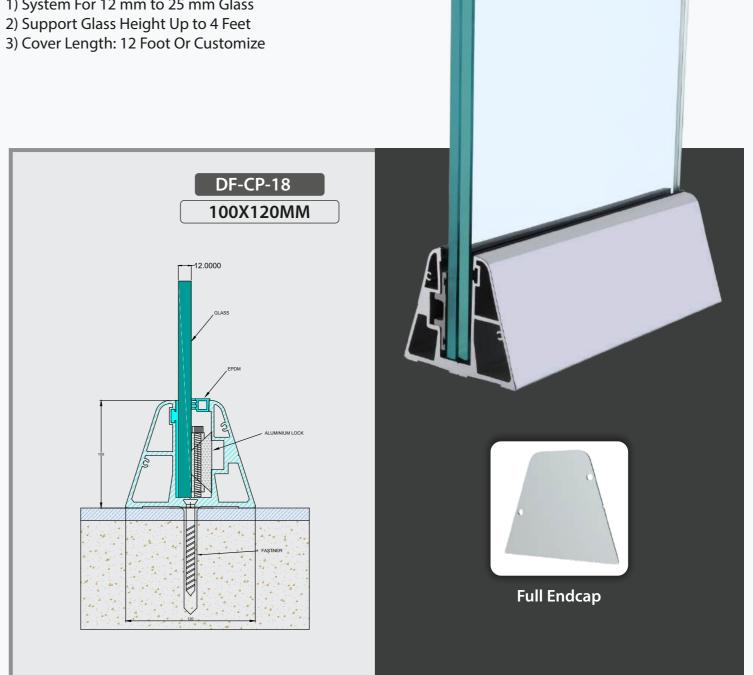

#### **Finishes**

Wooden | Anodized | Powder Coating

- 1) System For 12 mm to 25 mm Glass

It is quality rather than *Quantity* that matters.