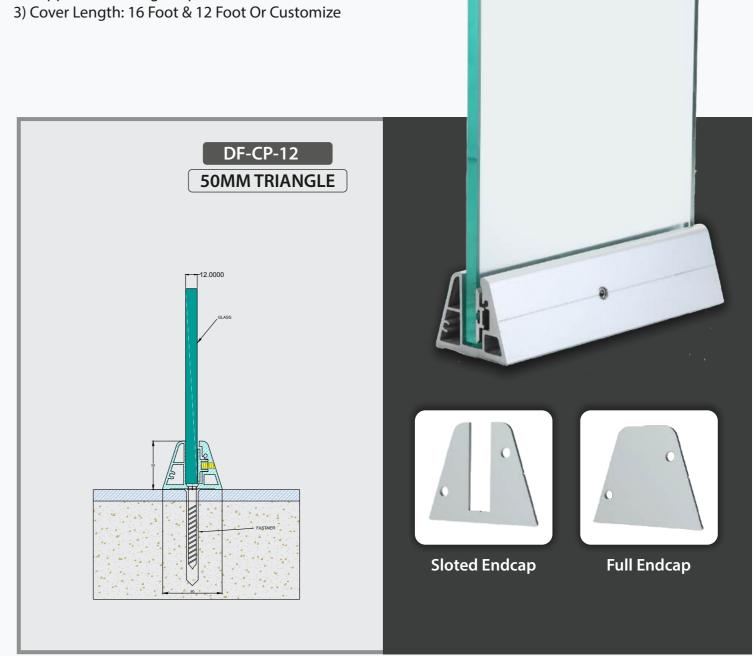

#### Specification

- 1) System For 12 mm Glass
- 2) Support Glass Height Up to 3 Feet

15 www.definehardware.in www.definehardware.in