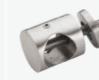

#### Specification

- 1) System For 12 mm Glass
- 2) Support Glass Height Up to 3 Feet
- 3) Bracket Size: 70mm & 140mm

11 www.definehardware.in www.definehardware.in

16