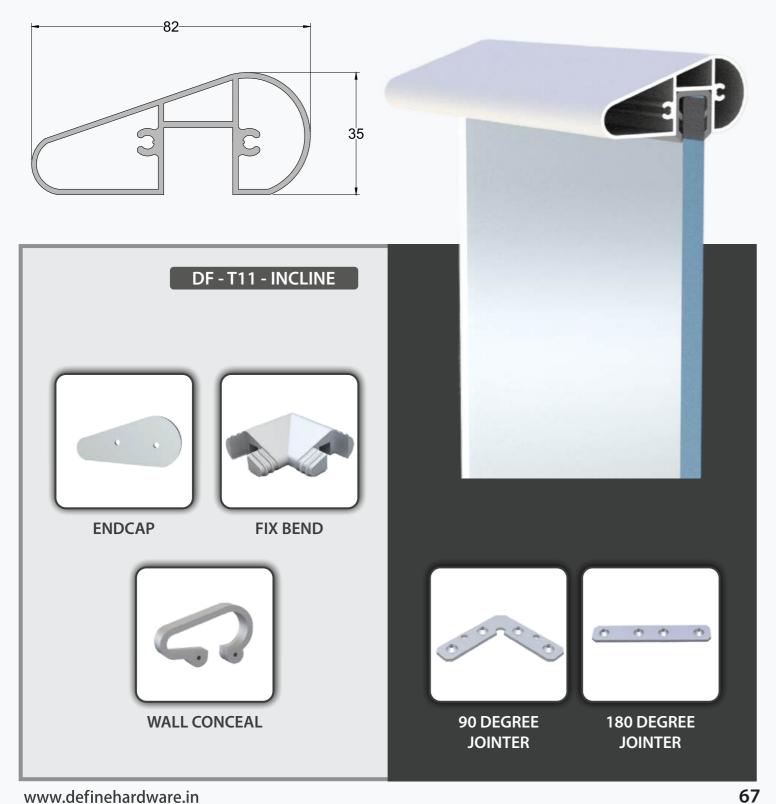

#### Specification

- 1) System For 12 mm Glass
- 2) Support Glass Height Up to 3 Feet
- 3) Bracket Size: 70mm & 140mm

11 www.definehardware.in www.definehardware.in

16