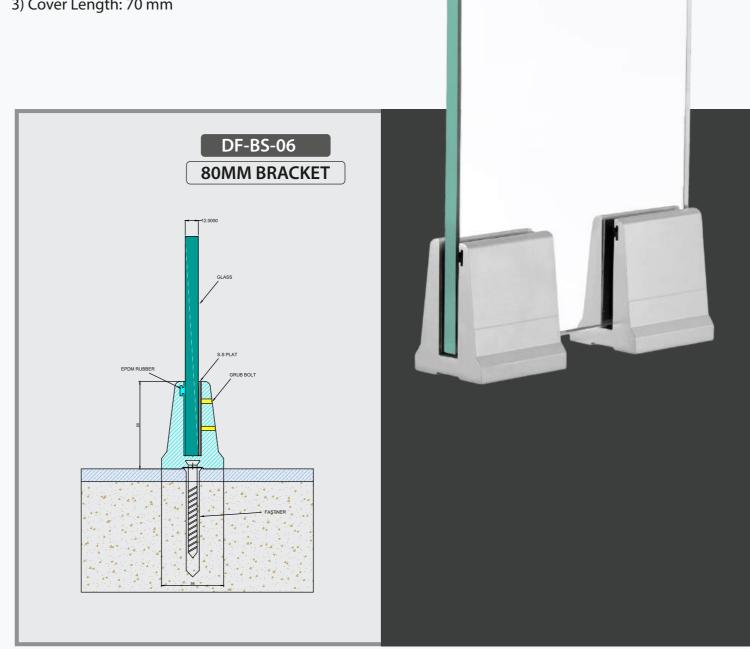

#### Specification

- 1) System For 12 mm Glass
- 2) Support Glass Height Up to 3 Feet
- 3) Bracket Size: 70mm & 140mm

11 www.definehardware.in www.definehardware.in

16