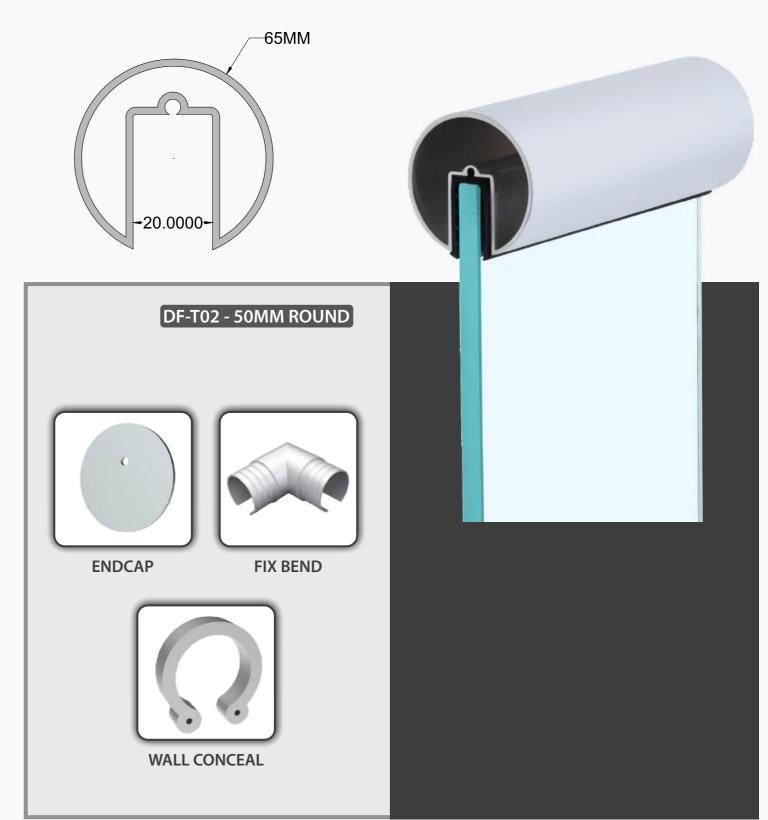

#### Specification

- 1) System For 12 mm Glass
- 2) Support Glass Height Up to 3 Feet
- 3) Cover Length: 70 mm

www.definehardware.in 45 www.definehardware.in