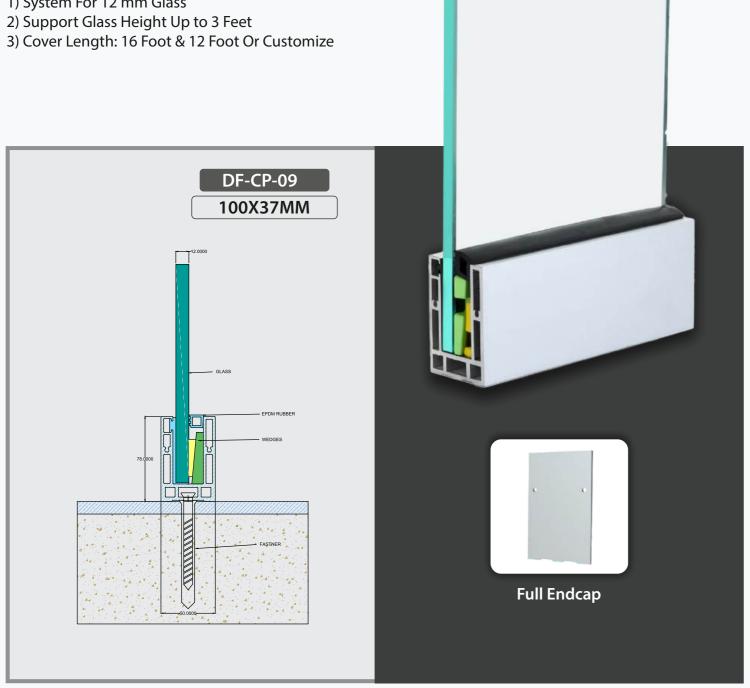

#### Specification

- 1) System For 12 mm Glass
- 2) Support Glass Height Up to 3 Feet
- 3) Bracket Size: 70mm & 140mm

11 www.definehardware.in www.definehardware.in

16