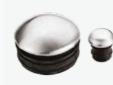

# Specification 1) System For 12 mm Glass 2) Support Glass Height Up to 3 to 3.5 Feet 3) Cover Length: 16 Foot & 12 Foot Or Customize DF-CP-15 100X55MM **Full Endcap**