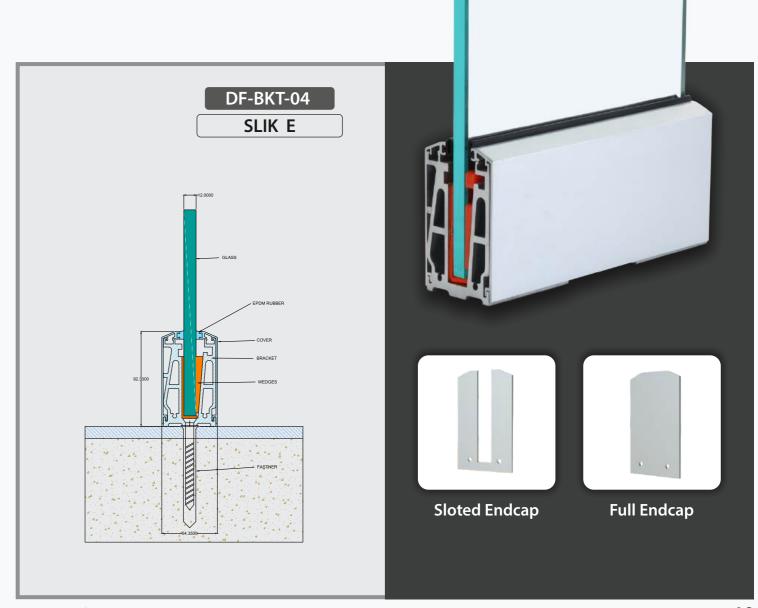

#### Specification

#### Specification

- 1) System For 12 mm Glass
- 2) Support Glass Height Up to 3 Feet
- 3) Bracket Size: 70mm & 140mm

11 www.definehardware.in www.definehardware.in

16