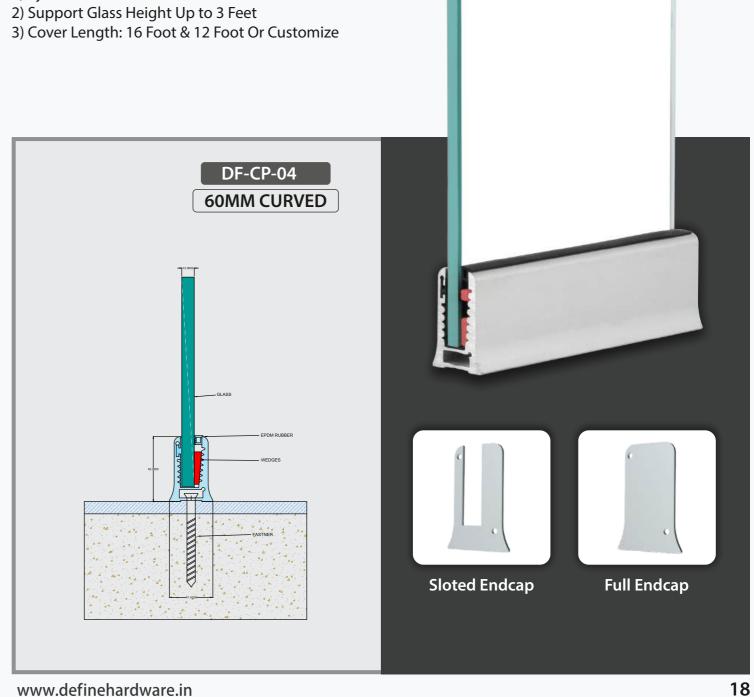

#### Specification

- 1) System For 12 mm Glass
- 2) Support Glass Height Up to 3 Feet

15 www.definehardware.in www.definehardware.in