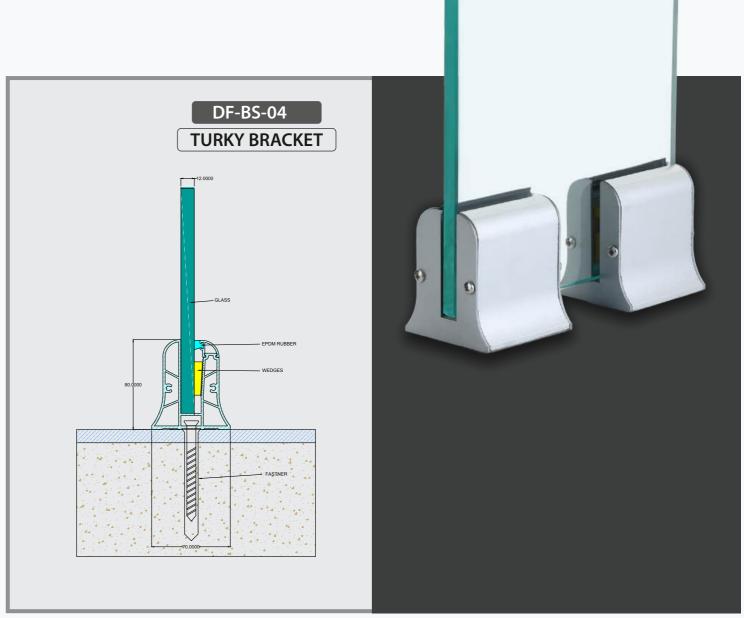

#### Specification

- 1) System For 12 mm Glass
- 2) Support Glass Height Up to 3 Feet
- 3) Bracket Size: 70mm & 140mm

11 www.definehardware.in www.definehardware.in

16