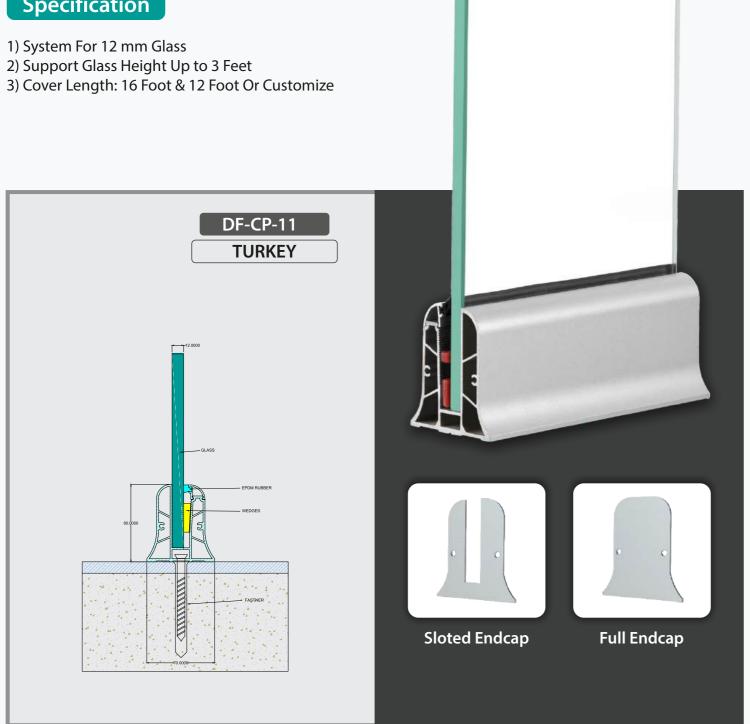

#### Specification

- 1) System For 12 mm Glass
- 2) Support Glass Height Up to 3 Feet

15 www.definehardware.in www.definehardware.in