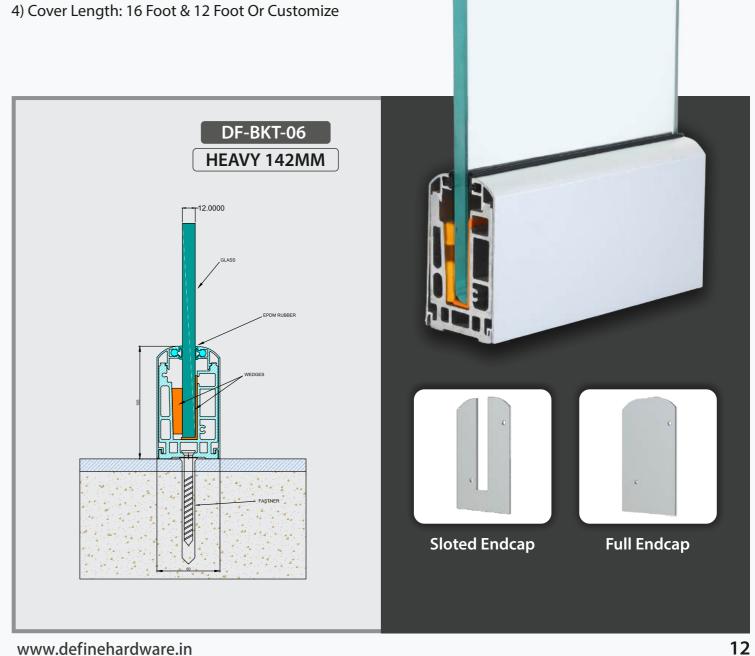

#### **Finishes**

Wooden | Anodized | Powder Coating

- 1) System For 12 mm Glass
- 2) Support Glass Height Up to 3 Feet
- 3) Bracket Size: 70mm & 140mm