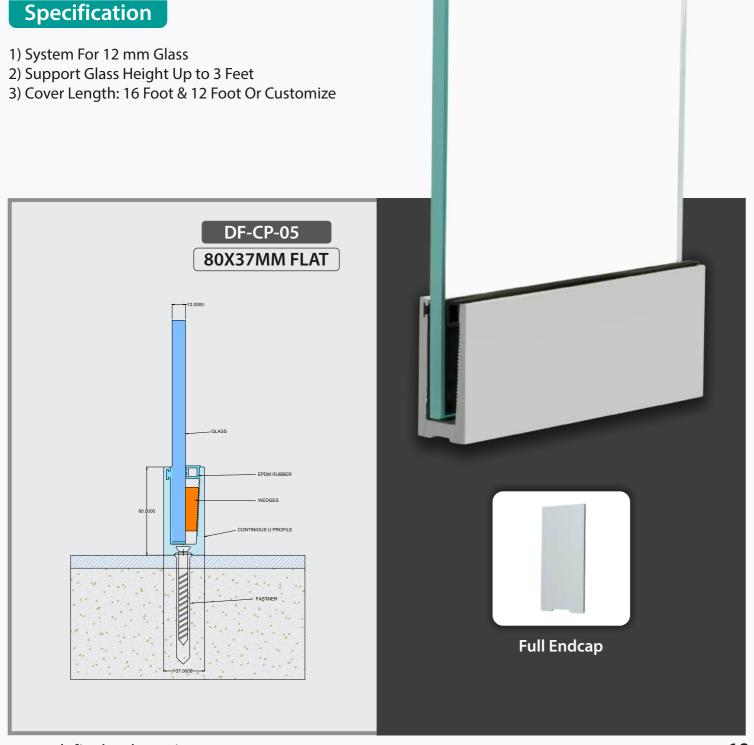

#### Specification

#### Specification

- 1) System For 12 mm Glass
- 2) Support Glass Height Up to 3 Feet
- 3) Bracket Size: 70mm & 140mm

11 www.definehardware.in www.definehardware.in

16