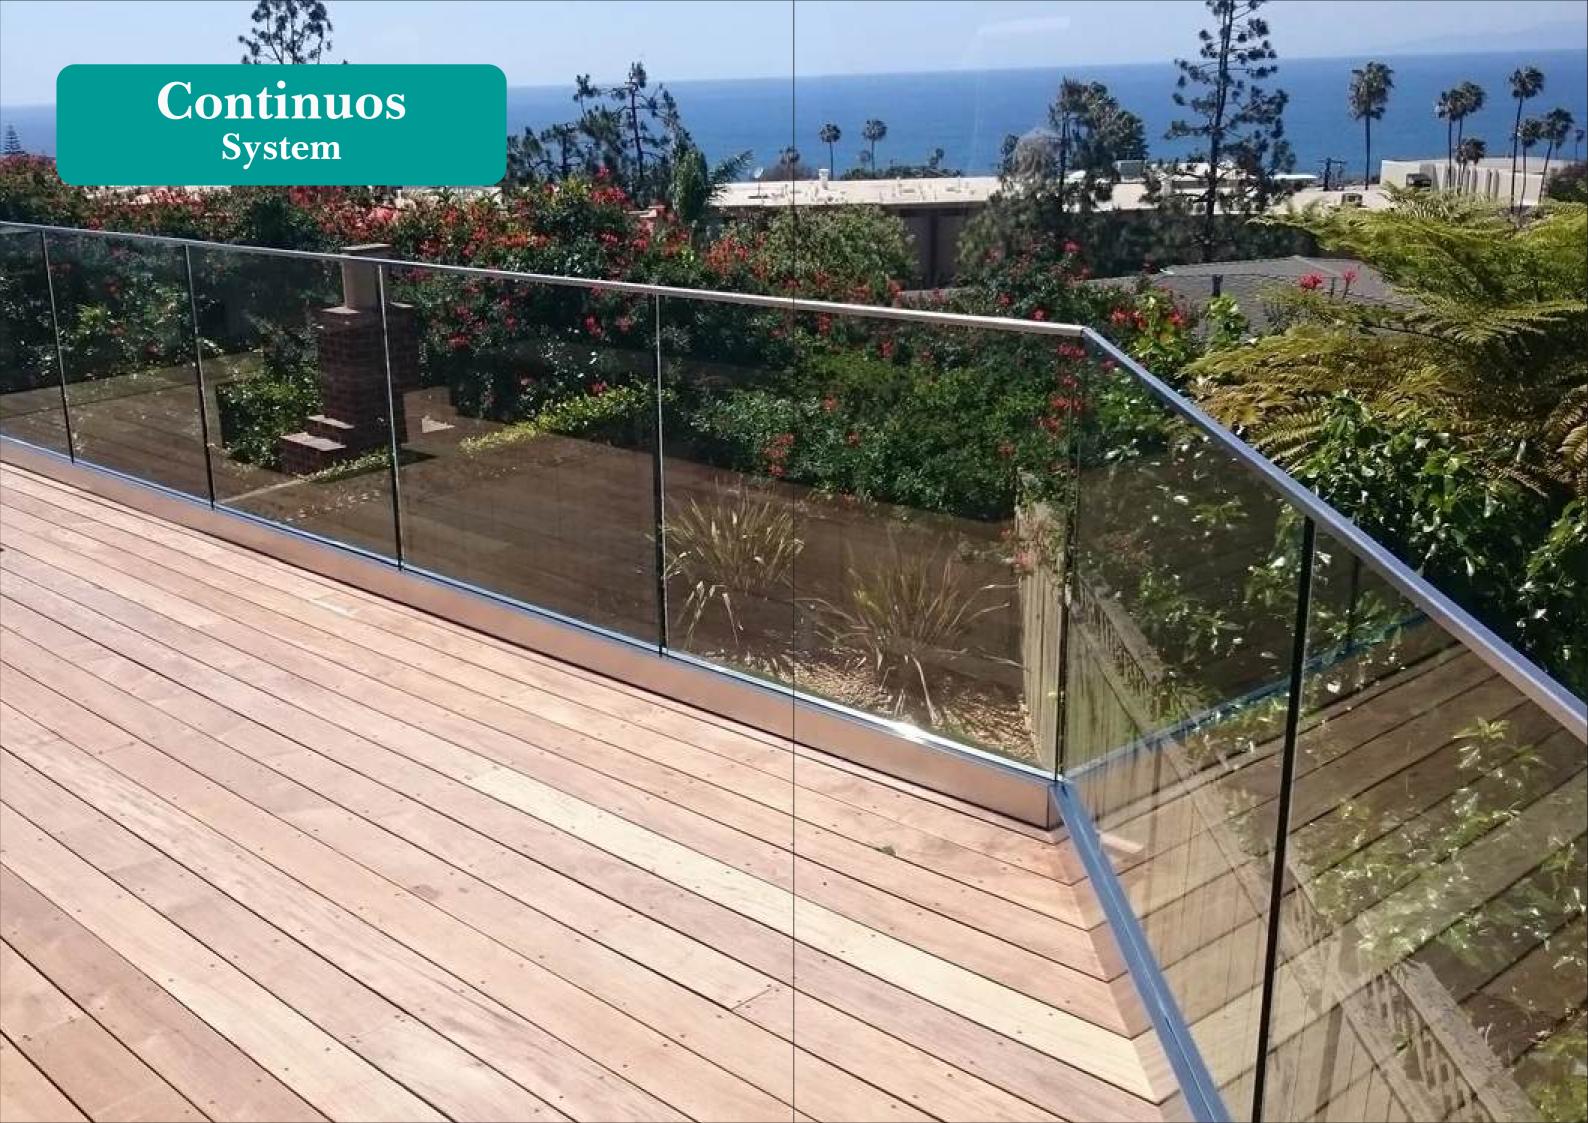

ort Glass Height Up to 3 Feet
- 3) Bracket Size: 70mm & 140mm







#### **Finishes**

Wooden | Anodized | Powder Coating

#### Specification





Measure what is quantifiable and Make quantifiable what isn't.

#### **Finishes**

Wooden | Anodized | Powder Coating

- 1) System For 12 mm Glass
- 2) Support Glass Height Up to 2.5 Feet
- 3) Bracket Size: 70mm & 140mm
- 4) Cover Length: 16 Foot & 12 Foot Or Customize







## Extraordinary service, Extraordinary you.

#### **Finishes**

Wooden | Anodized | Powder Coating



## Our buyers are our utmost *Responsibility*

#### **Finishes**

Wooden | Anodized | Powder Coating

#### Specification

- 1) System For 12 mm Glass
- 2) Support Glass Height Up to 3 Feet
- 3) Bracket Size: 70mm & 140mm



11 www.definehardware.in www.definehardware.in







16

### Assistance is an unseen sign of Gversight

#### **Finishes**

Wooden | Anodized | Powder Coating



## We have techniques for assisting *Perfully*.

#### **Finishes**

Wooden | Anodized | Powder Coating

#### Specification

- 1) System For 12 mm Glass
- 2) Support Glass Height Up to 3 Feet



15 www.definehardware.in www.definehardware.in





### Best assistance, perfect time, Perfect People.

#### **Finishes**

Wooden | Anodized | Powder Coating

#### Specification

- 1) System For 12 mm Glass
- 2) Support Glass Height Up to 3 Feet



## Everyone promises good services but **No one really serves**

#### **Finishes**

Wooden | Anodized | Powder Coating

#### Specification

1) System For 12 mm Glass



www.definehardware.in www.definehardware.in





### Everyone works for qu