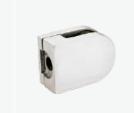

#### **Finishes**

Wooden | Anodized | Powder Coating

- 1) System For 12 mm Glass
- 2) Support Glass Height Up to 2.5 Feet
- 3) Bracket Size: 70mm & 140mm
- 4) Cover Length: 16 Foot & 12 Foot Or Customize