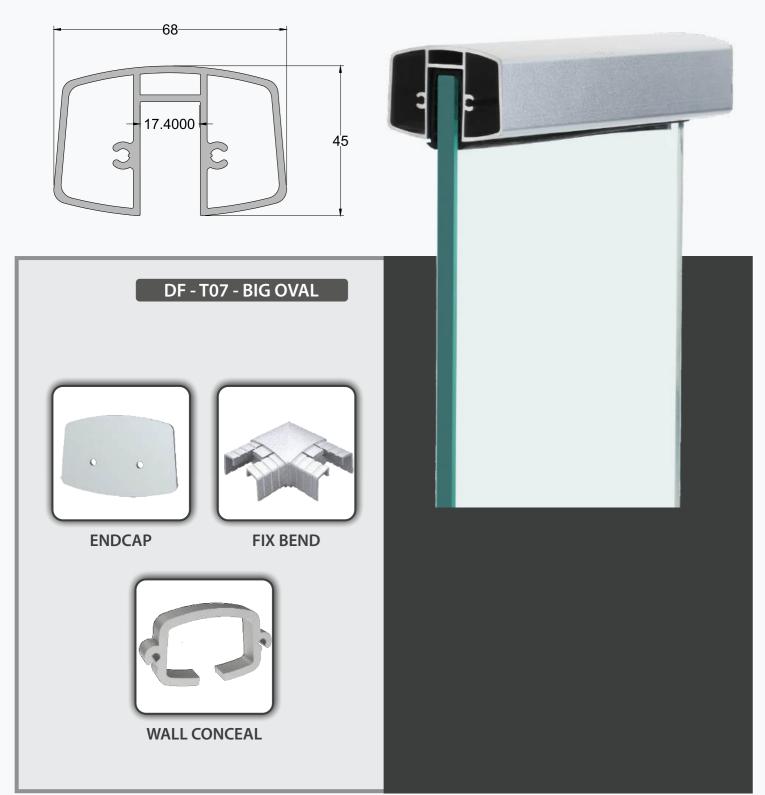

#### Specification

- 1) System For 12 mm Glass
- 2) Support Glass Height Up to 3 Feet
- 3) Bracket Size: 70mm & 140mm

11 www.definehardware.in www.definehardware.in

16