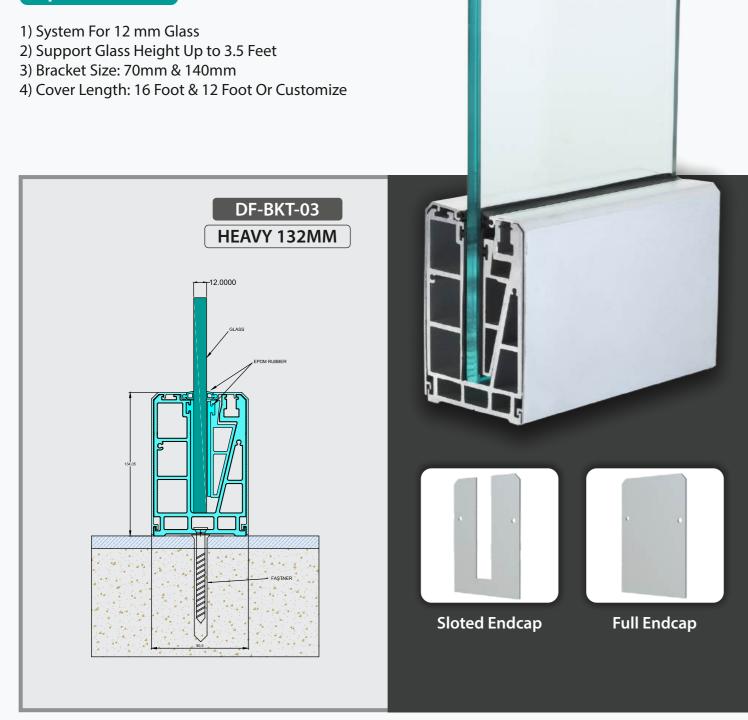

#### Specification

- 1) System For 12 mm Glass
- 2) Support Glass Height Up to 3 Feet
- 3) Bracket Size: 70mm & 140mm

11 www.definehardware.in www.definehardware.in

16