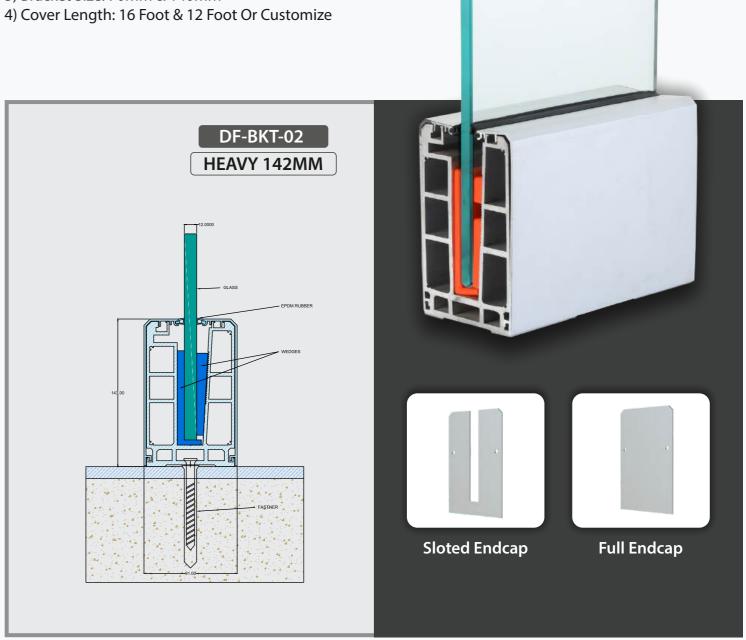

#### Specification

Measure what is quantifiable and Make quantifiable what isn't.

#### **Finishes**

Wooden | Anodized | Powder Coating

- 1) System For 12 mm Glass
- 2) Support Glass Height Up to 2.5 Feet
- 3) Bracket Size: 70mm & 140mm
- 4) Cover Length: 16 Foot & 12 Foot Or Customize