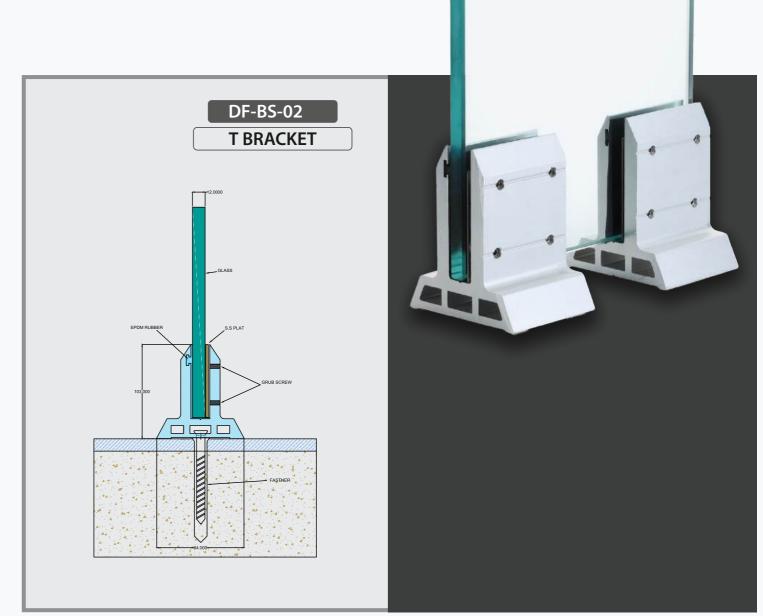

#### **Finishes**

Wooden | Anodized | Powder Coating

- 1) System For 12 mm Glass
- 2) Support Glass Height Up to 3 Feet
- 3) Bracket Size: 70mm & 140mm