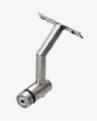

#### **Finishes**

Wooden | Anodized | Powder Coating

- 1) System For 12 mm Glass
- 2) Support Glass Height Up to 3 Feet
- 3) Bracket Size: 70mm & 140mm