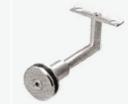

#### Specification

- 1) System For 12 mm Glass
- 2) Support Glass Height Up to 3 Feet