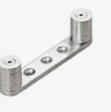

#### **Finishes**

Wooden | Anodized | Powder Coating

- 1) System For 12 mm Glass
- 2) Support Glass Height Up to 3 Feet
- 3) Bracket Size: 70mm & 140mm