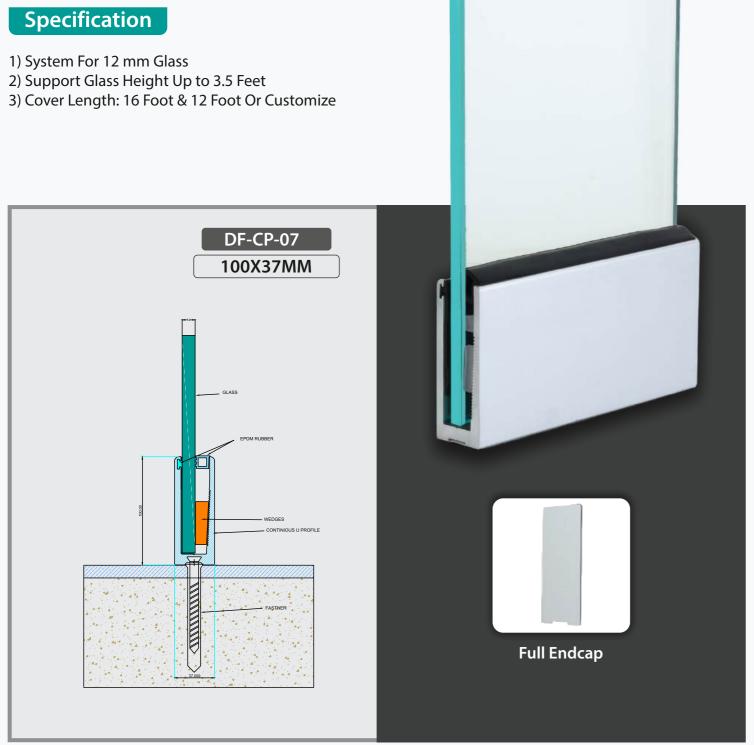

#### Specification

#### Specification

- 1) System For 12 mm Glass
- 2) Support Glass Height Up to 3.5 Feet
- 3) Cover Length: 16 Foot & 12 Foot Or Customize

www.definehardware.in 21 www.definehardware.in