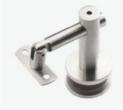

#### Specification

- 1) System For 12 mm Glass
- 2) Support Glass Height Up to 3 Feet
- 3) Bracket Size: 70mm & 140mm

11 www.definehardware.in www.definehardware.in

16