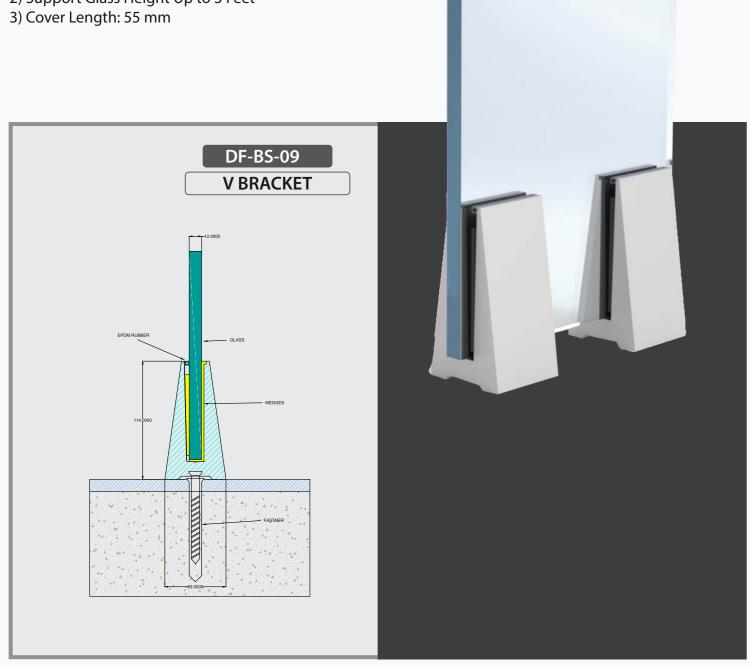

#### Specification

- 1) System For 12 mm Glass
- 2) Support Glass Height Up to 3 Feet

15 www.definehardware.in www.definehardware.in