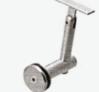

#### Specification

- 1) System For 12 mm Glass
- 2) Support Glass Height Up to 3 Feet
- 3) Bracket Size: 70mm & 140mm

11 www.definehardware.in www.definehardware.in

16