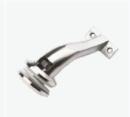

#### Specification

Measure what is quantifiable and Make quantifiable what isn't.

#### **Finishes**

Wooden | Anodized | Powder Coating

- 1) System For 12 mm Glass
- 2) Support Glass Height Up to 2.5 Feet
- 3) Bracket Size: 70mm & 140mm
- 4) Cover Length: 16 Foot & 12 Foot Or Customize