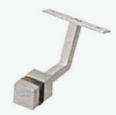

#### **Finishes**

Wooden | Anodized | Powder Coating

- 1) System For 12 mm Glass
- 2) Support Glass Height Up to 3 Feet
- 3) Bracket Size: 70mm & 140mm