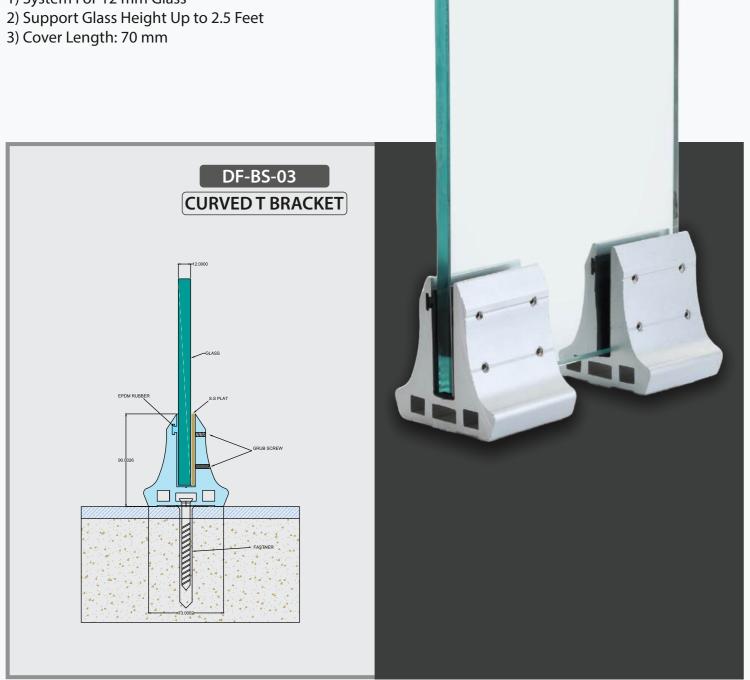

#### **Finishes**

Wooden | Anodized | Powder Coating

- 1) System For 12 mm Glass
- 2) Support Glass Height Up to 2.5 Feet
- 3) Bracket Size: 70mm & 140mm
- 4) Cover Length: 16 Foot & 12 Foot Or Customize