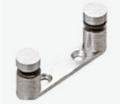

#### Specification

- 1) System For 12 mm Glass
- 2) Support Glass Height Up to 3 Feet

15 www.definehardware.in www.definehardware.in