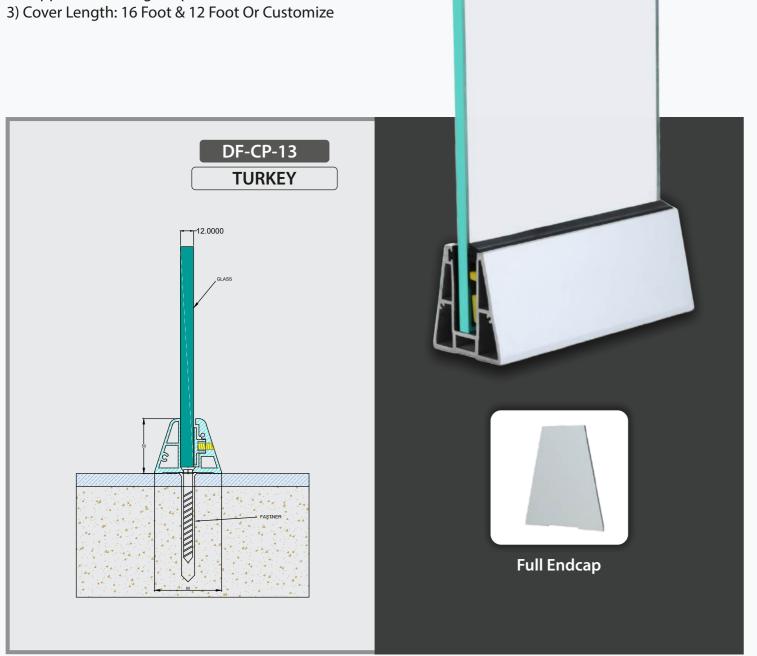

# Specification 1) System For 12 mm Glass 2) Support Glass Height Up to 3 to 3.5 Feet 3) Cover Length: 16 Foot & 12 Foot Or Customize DF-CP-15 100X55MM **Full Endcap**