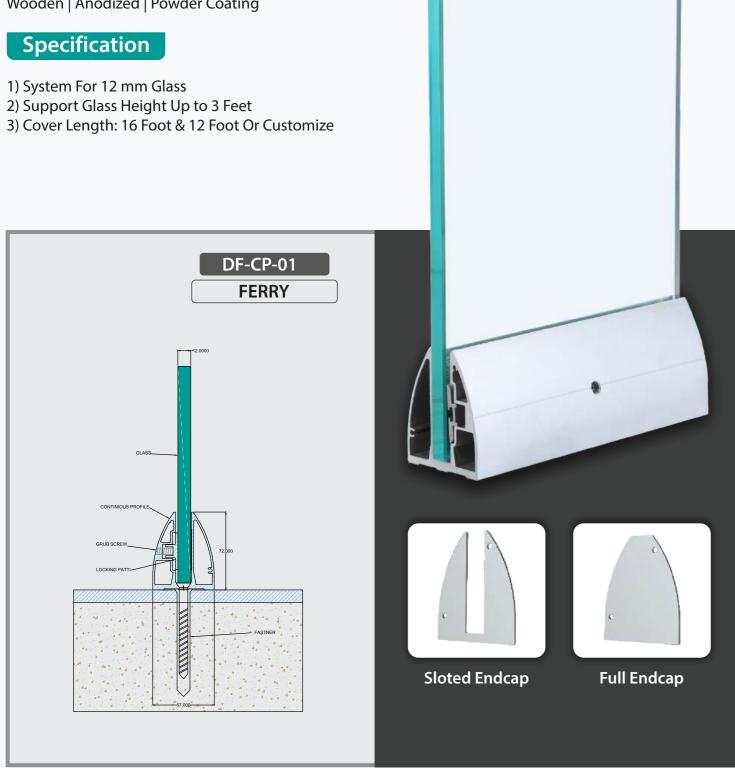

#### Specification

#### **Finishes**

Wooden | Anodized | Powder Coating

- 1) System For 12 mm Glass
- 2) Support Glass Height Up to 3 Feet
- 3) Bracket Size: 70mm & 140mm