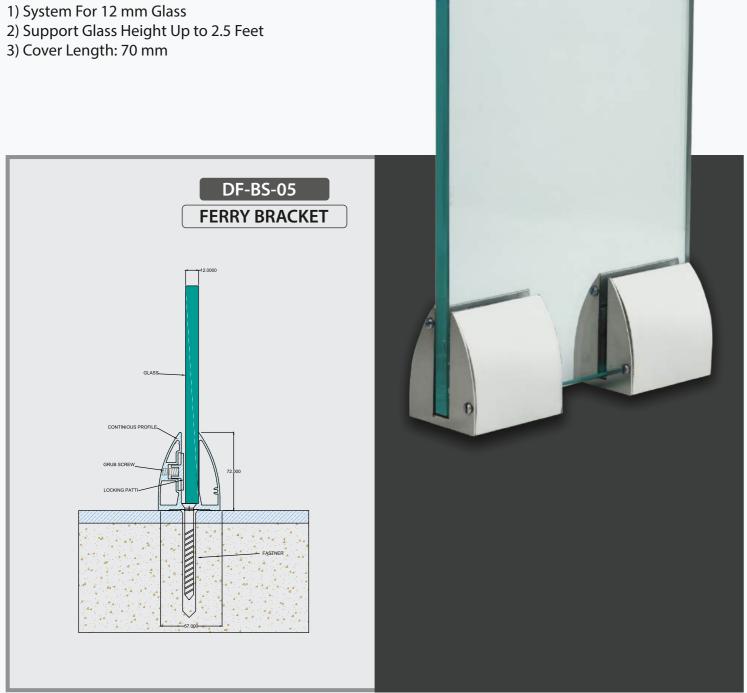

#### Specification

- 1) System For 12 mm Glass
- 2) Support Glass Height Up to 3 Feet

15 www.definehardware.in www.definehardware.in