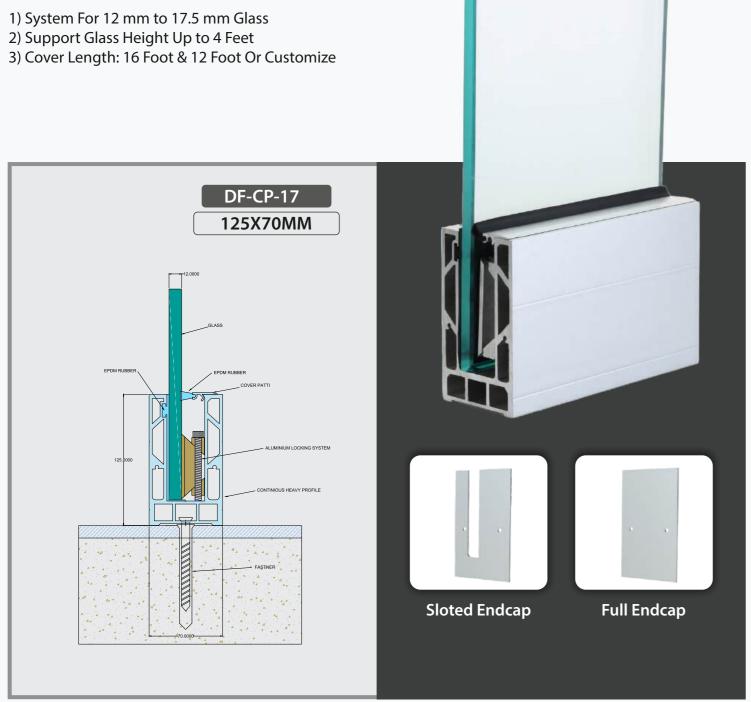

#### Specification

- 1) System For 12 mm Glass
- 2) Support Glass Height Up to 3 Feet
- 3) Cover Length: 16 Foot & 12 Foot

37

We **Heliver** high performance and high caliber as well.