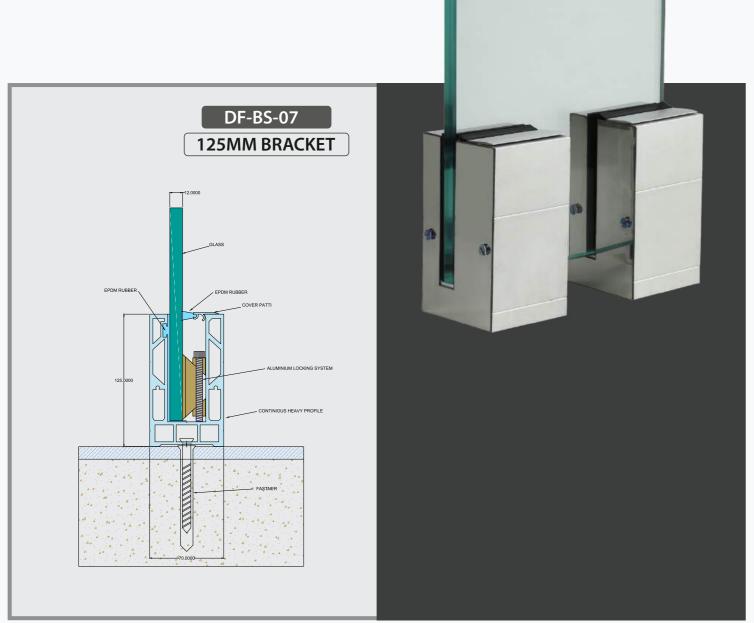

#### **Finishes**

Wooden | Anodized | Powder Coating

- 1) System For 12 mm Glass
- 2) Support Glass Height Up to 2.5 Feet
- 3) Bracket Size: 70mm & 140mm
- 4) Cover Length: 16 Foot & 12 Foot Or Customize