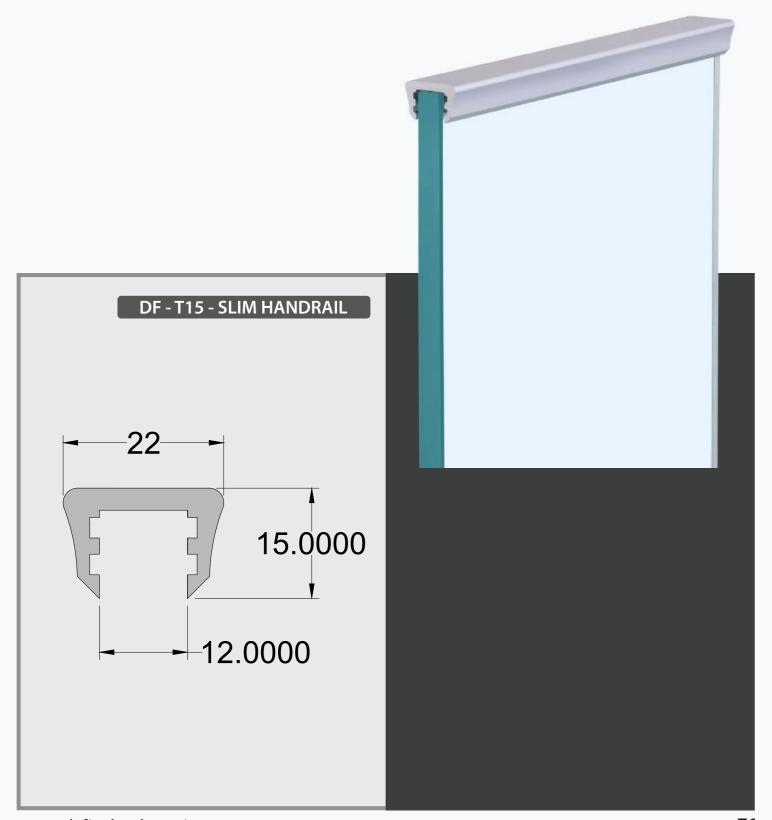

# Specification 1) System For 12 mm Glass 2) Support Glass Height Up to 3 to 3.5 Feet 3) Cover Length: 16 Foot & 12 Foot Or Customize DF-CP-15 100X55MM **Full Endcap**