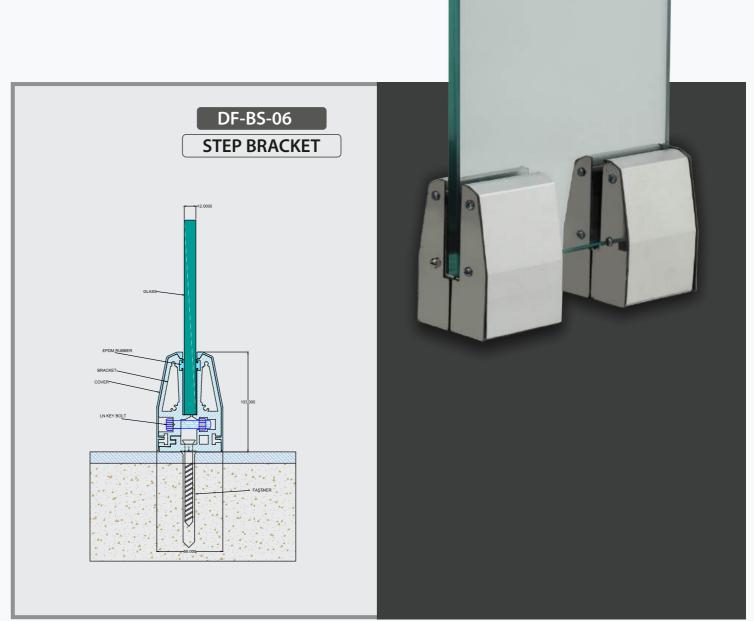

#### **Finishes**

Wooden | Anodized | Powder Coating

- 1) System For 12 mm Glass
- 2) Support Glass Height Up to 3 Feet
- 3) Bracket Size: 70mm & 140mm