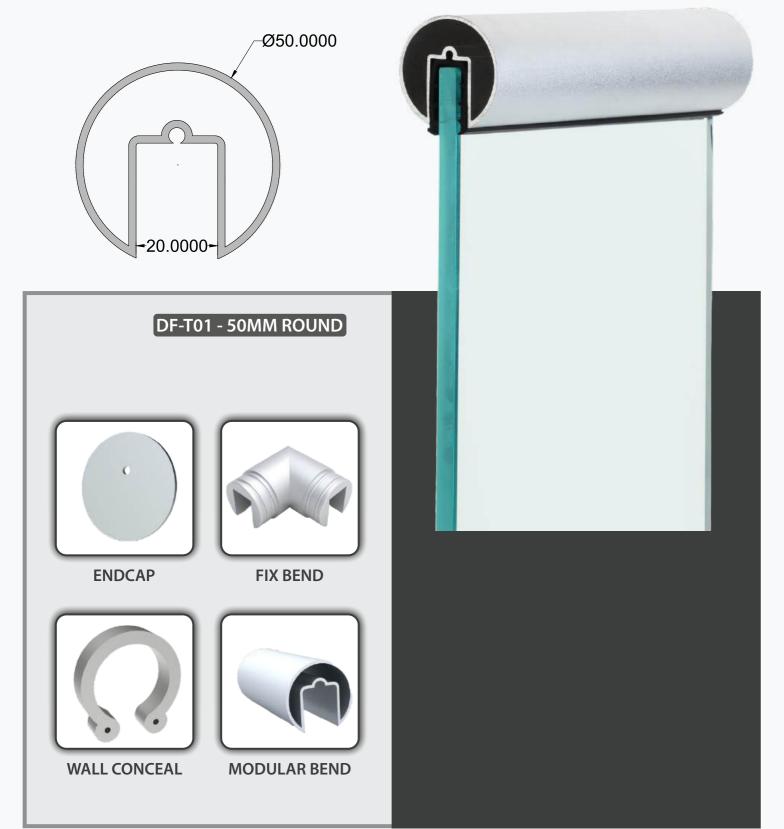

#### Specification

- 1) System For 12 mm Glass
- 2) Support Glass Height Up to 3 Feet
- 3) Cover Length: 70 mm

www.definehardware.in 45 www.definehardware.in