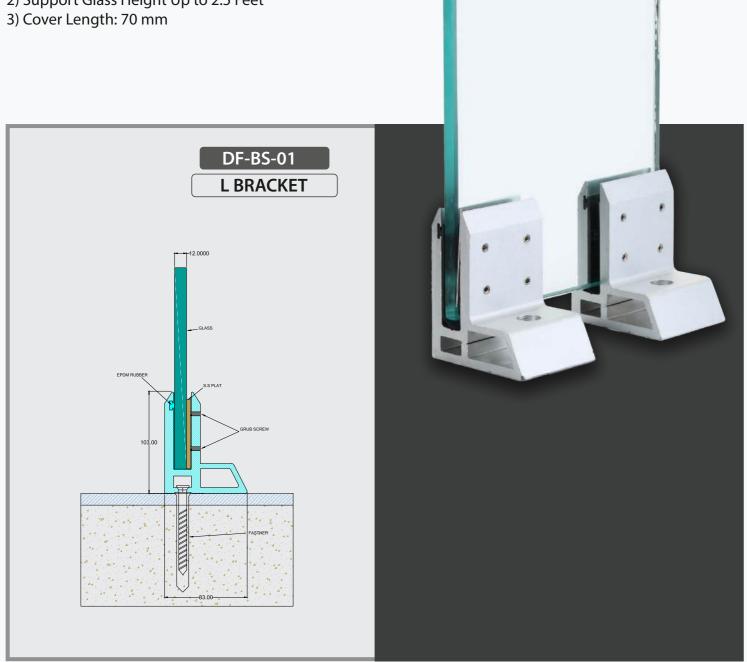

#### **Finishes**

Wooden | Anodized | Powder Coating

- 1) System For 12 mm Glass
- 2) Support Glass Height Up to 3 Feet
- 3) Bracket Size: 70mm & 140mm