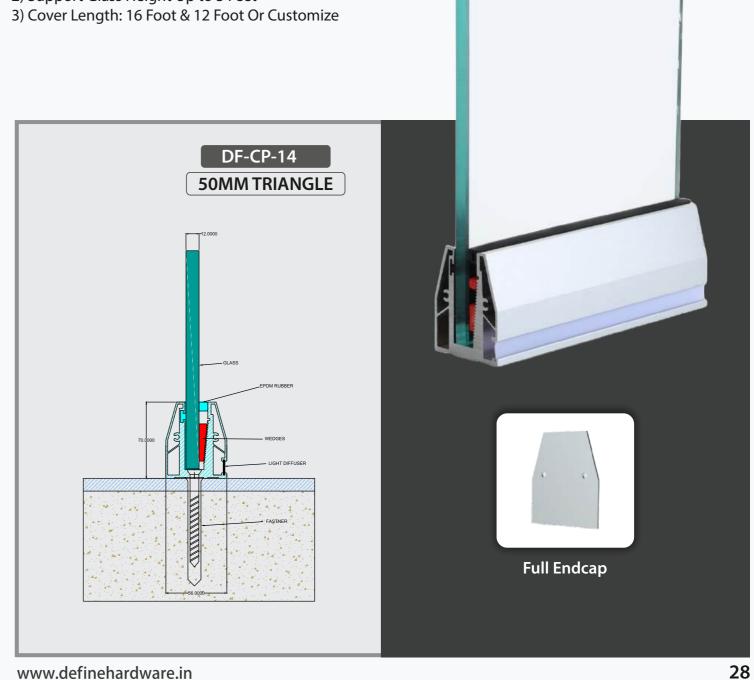

#### **Finishes**

Wooden | Anodized | Powder Coating

- 1) System For 12 mm to 25 mm Glass

It is quality rather than *Quantity* that matters.